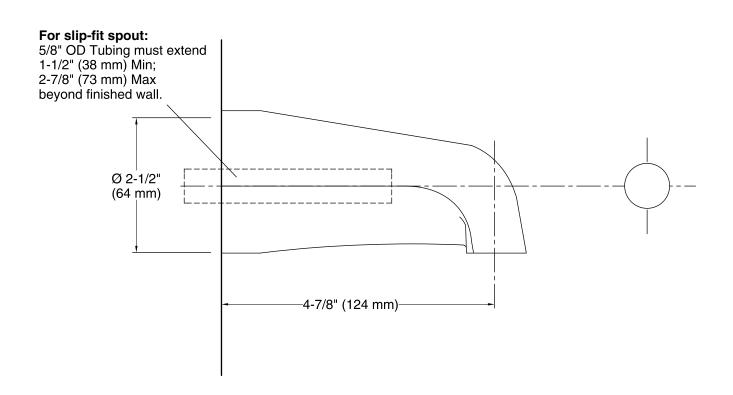

#### **Features**

- 4-7/8" non-diverter spout with slip-fit connection.
- Coordinates with Coralais faucets, accessories, and showering components to complete your bathroom.

### **Technical Information**

All product dimensions are nominal.