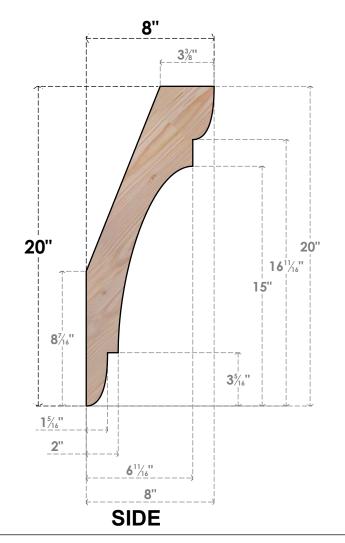

## BRC04X08X20OLY00SDF

3 1/2"W X 8"D X 20"H OLYMPIC SMOOTH BRACE, DOUGLAS FIR

**FRONT** 

**EKENA MILLWORK** 2300 WEST MAIN ST. CLARKSVILLE, TX 75426 TOLL FREE: 866-607-0453 WWW.EKENAMILLWORK.COM

## **NOTES**

- 1. INSTALLATION TO BE COMPLETED IN ACCORDANCE WITH MANUFACTURER'S SPECIFICATIONS.
  2. DRAWING MAY NOT BE TO SCALE
- 3. THIS DRAWING IS INTENDED FOR DESIGN AND PLANNING PURPOSES ONLY.
- 4. ALL INFORMATION CONTAINED HEREIN WAS CURRENT AT THE TIME OF DEVELOPMENT BUT MUST BE REVIEWED AND APPROVED BY THE PRODUCT MANUFACTURER TO BE CONSIDERED ACCURATE.
- 5. PRODUCTS ARE NOT KILN DRIED. THIS ITEM IS UNIQUE AND WILL CONTAIN THE NATURAL VARIATIONS THAT THE WOOD SPECIES OFFERS. THIS MAY RESULT IN VARIATIONS UP TO 1/4"