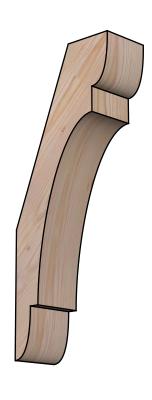

## BRC04X08X20OLY00SDF

3 1/2"W X 8"D X 20"H OLYMPIC SMOOTH BRACE, DOUGLAS FIR

**FRONT** 

**EKENA MILLWORK** 2300 WEST MAIN ST. CLARKSVILLE, TX 75426 TOLL FREE: 866-607-0453 WWW.EKENAMILLWORK.COM

## **NOTES**

- 1. INSTALLATION TO BE COMPLETED IN ACCORDANCE WITH MANUFACTURER'S SPECIFICATIONS.
  2. DRAWING MAY NOT BE TO SCALE
- 3. THIS DRAWING IS INTENDED FOR DESIGN AND PLANNING PURPOSES ONLY.
- 4. ALL INFORMATION CONTAINED HEREIN WAS CURRENT AT THE TIME OF DEVELOPMENT BUT MUST BE REVIEWED AND APPROVED BY THE PRODUCT MANUFACTURER TO BE CONSIDERED ACCURATE.
- 5. PRODUCTS ARE NOT KILN DRIED. THIS ITEM IS UNIQUE AND WILL CONTAIN THE NATURAL VARIATIONS THAT THE WOOD SPECIES OFFERS. THIS MAY RESULT IN VARIATIONS UP TO 1/4"