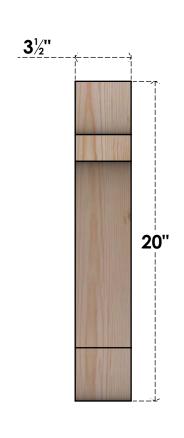

## BRC04X08X20OLY00SDF

3 1/2"W X 8"D X 20"H OLYMPIC SMOOTH BRACE, DOUGLAS FIR

**FRONT** 

**EKENA MILLWORK** 2300 WEST MAIN ST. CLARKSVILLE, TX 75426 TOLL FREE: 866-607-0453 WWW.EKENAMILLWORK.COM

## **NOTES**

- 1. INSTALLATION TO BE COMPLETED IN ACCORDANCE WITH MANUFACTURER'S SPECIFICATIONS.
  2. DRAWING MAY NOT BE TO SCALE
- 3. THIS DRAWING IS INTENDED FOR DESIGN AND PLANNING PURPOSES ONLY.
- 4. ALL INFORMATION CONTAINED HEREIN WAS CURRENT AT THE TIME OF DEVELOPMENT BUT MUST BE REVIEWED AND APPROVED BY THE PRODUCT MANUFACTURER TO BE CONSIDERED ACCURATE.
- 5. PRODUCTS ARE NOT KILN DRIED. THIS ITEM IS UNIQUE AND WILL CONTAIN THE NATURAL VARIATIONS THAT THE WOOD SPECIES OFFERS. THIS MAY RESULT IN VARIATIONS UP TO 1/4"