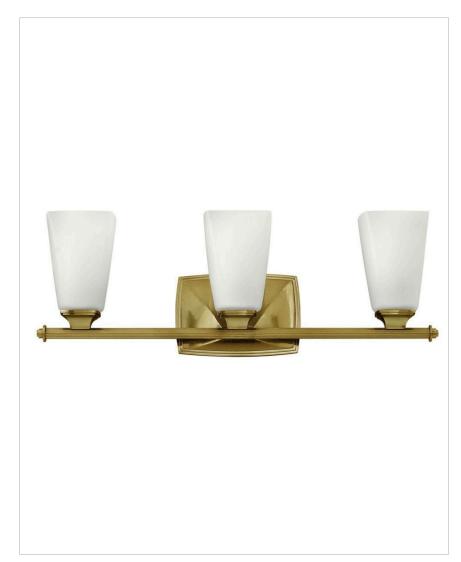

## THREE LIGHT VANITY

Darby's traditional flair will complement any décor with a precision die-cast zinc back plate, arm, cup and end caps in a flawless Brushed Caramel, Brushed Nickel or Polished Nickel finish. A thin reeded bar effortlessly balances tapered square etched opal shades for an alluring effect.

| DETAILS   |                 |
|-----------|-----------------|
| FINISH:   | Brushed Caramel |
| MATERIAL: | Metal           |
| GLASS:    | Etched Opal     |

| DIMENSIONS     | ]           |
|----------------|-------------|
| WIDTH:         | 23"         |
| HEIGHT:        | 8"          |
| WEIGHT:        | 6lb         |
| BACK PLATE:    | 7.5"W X 5"H |
| EXTENSION:     | 5"          |
| TOP TO OUTLET: | 5.5"        |