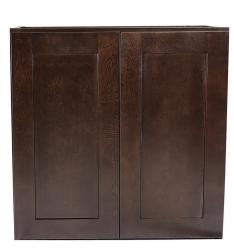

## **562322** RTA KITCHEN CABINETS

Brookings Unassembled Shaker Tall Wall Kitchen Cabinet 27×30×12 Espresso

1/8" [2] EQ

4 [6]

| 36"<br>33"<br>30" |
|-------------------|
|                   |
| 30"               |
|                   |
| 27"               |
| 24"               |
| w                 |
|                   |

## SPECIFICATIONS

| SILCINCATIONS                 |                         |                                 |                      |
|-------------------------------|-------------------------|---------------------------------|----------------------|
| MATERIAL CONSTRUCTION:        | Wood                    | NUMBER OF SHELVES:              | 2                    |
| WOOD SPECIES:                 | Maple                   | SHELF STYLE:                    | Flat                 |
| ASSEMBLED DIMENSIONS:         | 30" H × 27" L × 12" D   | ADJUSTIBLE SHELVES:             | Yes                  |
| ASSEMBLED WEIGHT:             | 45.28 lbs.              | SHELF ADJUSTIBILITY INCREMENTS: | 2.5"                 |
| KITCHEN CABINET TYPE:         | Wall                    | SHELF DIMENSIONS:               | 25.5" W × 10.25" D   |
| MOUNTING TYPE:                | Wall Mount              | SHELF THICKNESS:                | 0.75"                |
| CONSTRUCTION TYPE:            | Face Frame              | SHELF MATERIAL:                 | Plywood              |
| HINGE STYLE:                  | Soft Close              | FACE FRAME MATERIAL:            | Solid Maple          |
| DOOR STYLE:                   | 2 Wood shaker doors     | SIDES MATERIAL:                 | Plywood              |
|                               | N1/A                    | BOTTOM MATERIAL:                | Plywood              |
| DRAWER DIMENSIONS 1:          |                         | BACK PANEL MATERIAL:            | Plywood              |
| DRAWER DIMENSIONS 2:          |                         | BACK BRACE MATERIAL:            | Wood                 |
| DRAWER DIMENSIONS 3:          |                         | TOE KICK INSET WIDTH:           | N/A                  |
|                               |                         | TOOLS NEEDED FOR INSTALLATION:  | Phillips Screwdriver |
| DWR CONSTRUCTION:             | N/A                     |                                 | Mallet Wood Glue     |
| DWR GLIDE:                    | N/A                     | FASTENER TYPE:                  | Wood Screw           |
| FAKE DWR QTY:                 | 0                       |                                 |                      |
| FAKE DWR LOCATION:            | N/A                     | TYPE:                           |                      |
| WARRANTY:                     | I-Year limited warranty | JOB:                            |                      |
| LEGAL FOR SALE IN CALIFORNIA: | Yes                     | ORDER CODE:                     |                      |
| CARB COMPLIANT:               | CARB Phase 2            | APPROVALS:                      |                      |
| TSCA TITLE IV COMPLIANT:      | Yes                     | COMPLIANT                       |                      |
|                               |                         |                                 |                      |