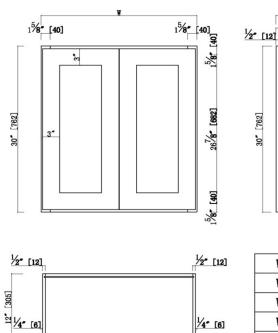

## **562322** RTA KITCHEN CABINETS

Brookings Unassembled Shaker Tall Wall Kitchen Cabinet 27×30×12 Espresso

1/8" [2] EQ

4 [6]

| 36"<br>33"<br>30" |
|-------------------|
|                   |
| 30"               |
|                   |
| 27"               |
| 24"               |
| w                 |
|                   |

## SPECIFICATIONS

| SILCINCATIONS                 |                         |                                 |                      |
|-------------------------------|-------------------------|---------------------------------|----------------------|
| MATERIAL CONSTRUCTION:        | Wood                    | NUMBER OF SHELVES:              | 2                    |
| WOOD SPECIES:                 | Maple                   | SHELF STYLE:                    | Flat                 |
| ASSEMBLED DIMENSIONS:         | 30" H × 27" L × 12" D   | ADJUSTIBLE SHELVES:             | Yes                  |
| ASSEMBLED WEIGHT:             | 45.28 lbs.              | SHELF ADJUSTIBILITY INCREMENTS: | 2.5"                 |
| KITCHEN CABINET TYPE:         | Wall                    | SHELF DIMENSIONS:               | 25.5" W × 10.25" D   |
| MOUNTING TYPE:                | Wall Mount              | SHELF THICKNESS:                | 0.75"                |
| CONSTRUCTION TYPE:            | Face Frame              | SHELF MATERIAL:                 | Plywood              |
| HINGE STYLE:                  | Soft Close              | FACE FRAME MATERIAL:            | Solid Maple          |
| DOOR STYLE:                   | 2 Wood shaker doors     | SIDES MATERIAL:                 | Plywood              |
|                               | N1/A                    | BOTTOM MATERIAL:                | Plywood              |
| DRAWER DIMENSIONS 1:          |                         | BACK PANEL MATERIAL:            | Plywood              |
| DRAWER DIMENSIONS 2:          |                         | BACK BRACE MATERIAL:            | Wood                 |
| DRAWER DIMENSIONS 3:          |                         | TOE KICK INSET WIDTH:           | N/A                  |
|                               |                         | TOOLS NEEDED FOR INSTALLATION:  | Phillips Screwdriver |
| DWR CONSTRUCTION:             | N/A                     |                                 | Mallet Wood Glue     |
| DWR GLIDE:                    | N/A                     | FASTENER TYPE:                  | Wood Screw           |
| FAKE DWR QTY:                 | 0                       |                                 |                      |
| FAKE DWR LOCATION:            | N/A                     | TYPE:                           |                      |
| WARRANTY:                     | I-Year limited warranty | JOB:                            |                      |
| LEGAL FOR SALE IN CALIFORNIA: | Yes                     | ORDER CODE:                     |                      |
| CARB COMPLIANT:               | CARB Phase 2            | APPROVALS:                      |                      |
| TSCA TITLE IV COMPLIANT:      | Yes                     | COMPLIANT                       |                      |
|                               |                         |                                 |                      |

1/4" [6]

EQ