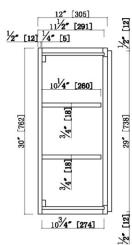

## SPECIFICATIONS

| SILCINCATIONS                 |                         |                                 |                      |
|-------------------------------|-------------------------|---------------------------------|----------------------|
| MATERIAL CONSTRUCTION:        | Wood                    | NUMBER OF SHELVES:              | 2                    |
| WOOD SPECIES:                 | Maple                   | SHELF STYLE:                    | Flat                 |
| ASSEMBLED DIMENSIONS:         | 30" H × 27" L × 12" D   | ADJUSTIBLE SHELVES:             | Yes                  |
| ASSEMBLED WEIGHT:             | 45.28 lbs.              | SHELF ADJUSTIBILITY INCREMENTS: | 2.5"                 |
| KITCHEN CABINET TYPE:         | Wall                    | SHELF DIMENSIONS:               | 25.5" W × 10.25" D   |
| MOUNTING TYPE:                | Wall Mount              | SHELF THICKNESS:                | 0.75"                |
| CONSTRUCTION TYPE:            | Face Frame              | SHELF MATERIAL:                 | Plywood              |
| HINGE STYLE:                  | Soft Close              | FACE FRAME MATERIAL:            | Solid Maple          |
| DOOR STYLE:                   | 2 Wood shaker doors     | SIDES MATERIAL:                 | Plywood              |
|                               | N1/A                    | BOTTOM MATERIAL:                | Plywood              |
| DRAWER DIMENSIONS 1:          |                         | BACK PANEL MATERIAL:            | Plywood              |
| DRAWER DIMENSIONS 2:          |                         | BACK BRACE MATERIAL:            | Wood                 |
| DRAWER DIMENSIONS 3:          |                         | TOE KICK INSET WIDTH:           | N/A                  |
|                               |                         | TOOLS NEEDED FOR INSTALLATION:  | Phillips Screwdriver |
| DWR CONSTRUCTION:             | N/A                     |                                 | Mallet Wood Glue     |
| DWR GLIDE:                    | N/A                     | FASTENER TYPE:                  | Wood Screw           |
| FAKE DWR QTY:                 | 0                       |                                 |                      |
| FAKE DWR LOCATION:            | N/A                     | TYPE:                           |                      |
| WARRANTY:                     | I-Year limited warranty | JOB:                            |                      |
| LEGAL FOR SALE IN CALIFORNIA: | Yes                     | ORDER CODE:                     |                      |
| CARB COMPLIANT:               | CARB Phase 2            | APPROVALS:                      |                      |
| TSCA TITLE IV COMPLIANT:      | Yes                     | COMPLIANT                       |                      |
|                               |                         |                                 |                      |

1/4" [6]

EQ