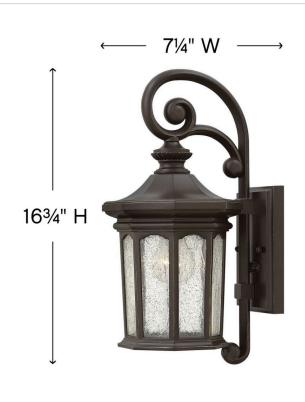

## SMALL WALL MOUNT LANTERN

Raley's regal appearance features cast aluminum construction, a bold Oil Rubbed Bronze finish, flourishing details and clear water glass panels for a dignified style statement.

| DIMENSIONS     |               |
|----------------|---------------|
| WIDTH:         | 7.3"          |
| HEIGHT:        | 16.8"         |
| WEIGHT:        | 5lb           |
| BACK PLATE:    | 4.5"W X 7.5"H |
| EXTENSION:     | 9.5"          |
| TOP TO OUTLET: | 10.25"        |