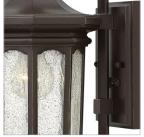

## SMALL WALL MOUNT LANTERN

Raley's regal appearance features cast aluminum construction, a bold Oil Rubbed Bronze finish, flourishing details and clear water glass panels for a dignified style statement.

| DETAILS   |                          |
|-----------|--------------------------|
| FINISH:   | Oil Rubbed Bronze        |
| MATERIAL: | Cast Aluminum            |
| GLASS:    | Clear Seedy Glass Panels |