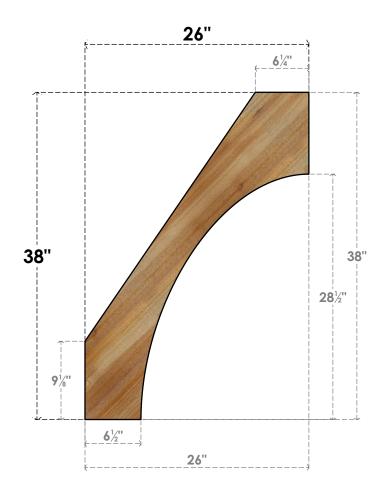

## BRC04X26X38WTL00RWR

4"W X 26"D X 38"H WESTLAKE ROUGH SAWN BRACE, WESTERN RED CEDAR

SIDE