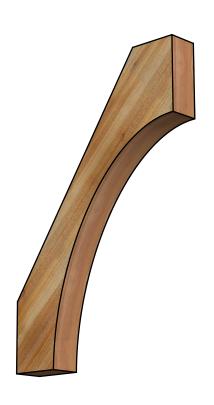

## BRC04X26X38WTL00RWR

4"W X 26"D X 38"H WESTLAKE ROUGH SAWN BRACE, WESTERN RED CEDAR

SIDE