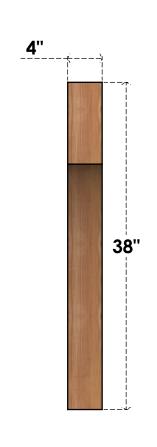

## BRC04X26X38WTL00RWR

4"W X 26"D X 38"H WESTLAKE ROUGH SAWN BRACE, WESTERN RED CEDAR

SIDE

## **FRONT**

**EKENA MILLWORK** 2300 WEST MAIN ST. CLARKSVILLE, TX 75426 TOLL FREE: 866-607-0453 WWW.EKENAMILLWORK.COM