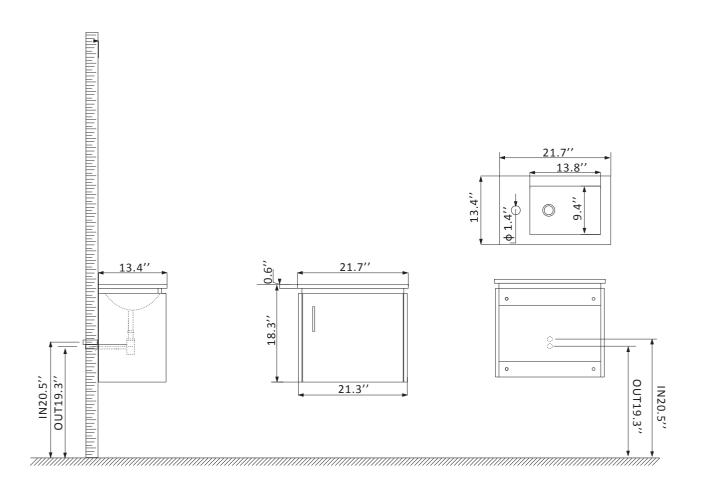

## Vinnova Novara Vanity Collection 779022-GO-WH-NM

## **Features**

Vanity Material: Engineered wood veneer base displays a fine woodgrain

Vanity Color: Laminated veneer in Dark Grey Oak Finish, stylish look

Sink: Undermount sink offers a slimmer profile with a sleek modern look, The sink faucet direction of Left or right sides base on your favorite

Faucet: Vanity Basin pre-drilled for Single hole faucet for easy installation (Faucet sold separately)

Door/Drawer: 1 soft close side open door gives the appearance of a cabinet door with ample

storage space

Hardware: With Left door drawing handle

Decoration: 22" single side-mount vanity provides a versatile solution for smaller

spaces. Crisp modern lines for minimalist appeal

\* Does not include faucet, drain assembly, backsplash or P-trap