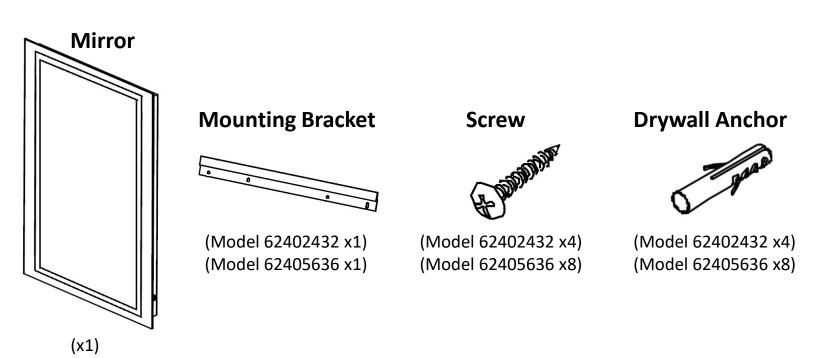

# **USER GUIDE**

## LED LIGHTED MIRROR

Model: 62402432, 62403224, 62405636



(Items other than the mirror shown in the picture above are not included)



#### **IMPORTANT SAFETY INFORMATION**

Please read through this installation instruction so you will know how to install and operate your model properly. Keep this document in a safe place for future reference after use.

## **WARNING**

This product must be installed in accordance with the installation instruction by qualified technician. Failure to follow instruction could result in death or serious bodily injury.

## **A** CAUTION

This product must be serviced by qualified personnel. ALWAYS unplug the power cord or turn off the circuit breaker before service.

#### PACKAGE CONTENTS



### **INSTALLATION**



For drywall installation, mark the hole locations and drill Φ 6mm holes for the drywall anchors. Install a junction box behind the mirror for power connections.













Using the wall studs to hang the mirror is highly recommended.

# **INSTALLATION DIMENSIONS**



| Model #  | Α  | В  | С     |
|----------|----|----|-------|
| 62402432 | 24 | 32 | 1 5/8 |
| 62403224 | 32 | 24 | 1 5/8 |
| 62405636 | 56 | 36 | 1 5/8 |

### **BASIC OPERATION**



#### **Touch switch**

Tap the switch located in front of the cabinet door to turn on/off the LED lights. When the lights are on, press and hold the switch for about 3 seconds to change the color temperature.

#### CARE AND MAINTENANCE

Clean the mirror with a soft, damp cloth and dry thoroughly with a soft towel. Do N