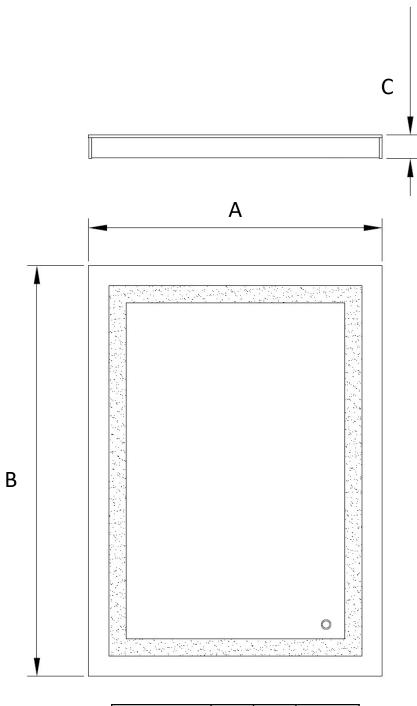

# **INSTALLATION DIMENSIONS**

| Model #  | Α  | В  | С     |
|----------|----|----|-------|
| 62402432 | 24 | 32 | 1 5/8 |
| 62403224 | 32 | 24 | 1 5/8 |
| 62405636 | 56 | 36 | 1 5/8 |