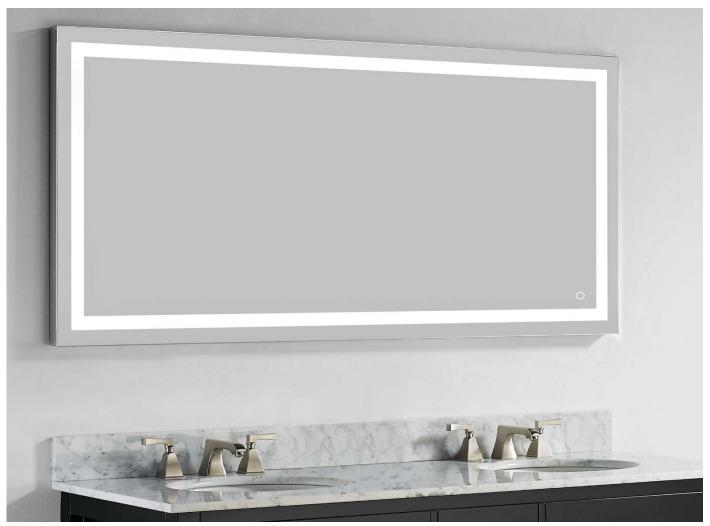

## LED LIGHTED MIRROR

Model: 62402432, 62403224, 62405636

(Items other than the mirror shown in the picture above are not included)