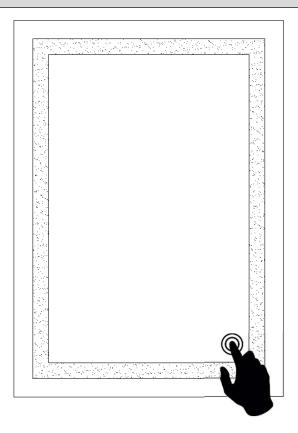

#### **Touch switch**

Tap the switch located in front of the cabinet door to turn on/off the LED lights. When the lights are on, press and hold the switch for about 3 seconds to change the color temperature.