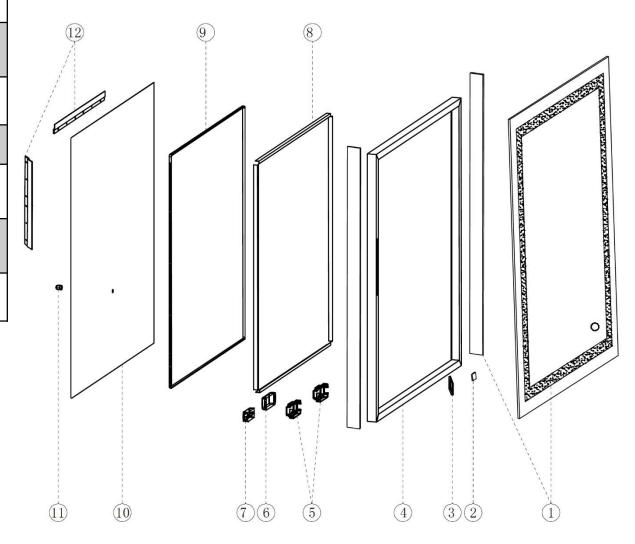

# **Exploded view**

| Part | Description            |  |
|------|------------------------|--|
| 1    | Mirror                 |  |
| 2    | Touch Switch           |  |
| 3    | Touch Switch<br>Box    |  |
| 4    | Aluminum<br>Frame      |  |
| 5    | Connection<br>Box      |  |
| 6    | LED Driver             |  |
| 7    | Touch Switch<br>Driver |  |
| 8    | LED Strip<br>Support   |  |
| 9    | LED Strip              |  |
| 10   | Galvanized<br>Plate    |  |
| 11   | Cable Gland            |  |
| 12   | Mounting<br>Bracket    |  |