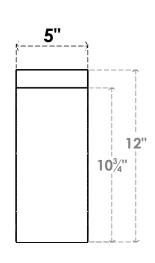

## ITEM NUMBER: BRCURO050X08000X12000THRRCPR

5"W X 8"D X 12"H THORTON ROUGH CEDAR WOODGRAIN OPEN TIMBERTHANE BRACE, PRIMED TAN

**SIDE PROFILE** 

**FRONT PROFILE** 

**ISOMETRIC** 

GENERATED DATE: 04/05/2023