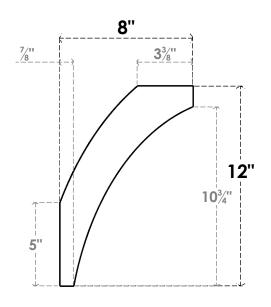

## ITEM NUMBER: BRCURO050X08000X12000THRRCPR

5"W X 8"D X 12"H THORTON ROUGH CEDAR WOODGRAIN OPEN TIMBERTHANE BRACE, PRIMED TAN

**SIDE PROFILE** 

**FRONT PROFILE** 

**ISOMETRIC** 

GENERATED DATE: 04/05/2023