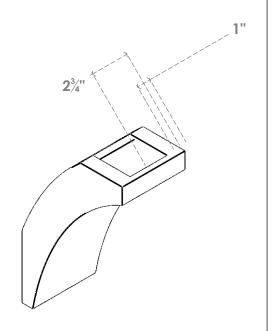

## ITEM NUMBER: BRCURO050X08000X12000THRRCPR

5"W X 8"D X 12"H THORTON ROUGH CEDAR WOODGRAIN OPEN TIMBERTHANE BRACE, PRIMED TAN

**SIDE PROFILE** 

**FRONT PROFILE** 

**ISOMETRIC** 

GENERATED DATE: 04/05/2023