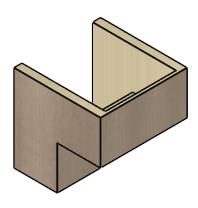

## ITEM NUMBER: CORU11X11X11CHPRCPR

11"W X 11"D X 11"H SERIES 1 WIDE CHAPEL HILL ROUGH CEDAR TIMBERTHANE FAUX WOOD CORBEL, PRIMED

## **ISOMETRIC**

**EKENA MILLWORK** 2300 WEST MAIN ST. CLARKSVILLE, TX 75426 TOLL FREE: 866-607-0453 WWW.EKENAMILLWORK.COM

GENERATED DATE: 01/27/2023

- 1. INSTALLATION TO BE COMPLETED IN ACCORDANCE WITH MANUFACTURER'S SPECIFICATIONS.