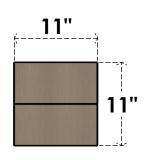

## ITEM NUMBER: CORU11X11X11CHPRCPR

11"W X 11"D X 11"H SERIES 1 WIDE CHAPEL HILL ROUGH CEDAR TIMBERTHANE FAUX WOOD CORBEL, PRIMED

## SIDE PROFILE