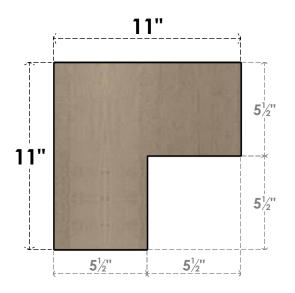

## ITEM NUMBER: CORU11X11X11CHPRCPR

11"W X 11"D X 11"H SERIES 1 WIDE CHAPEL HILL ROUGH CEDAR TIMBERTHANE FAUX WOOD CORBEL, PRIMED

## **FRONT PROFILE**