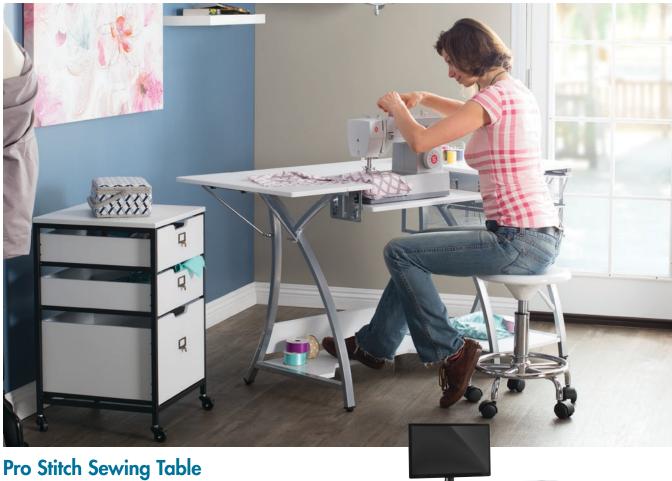

#13381 Silver/White UPC: 0-17342-13381-5 #13382 White/Concrete UPC: 0-17342-13382-2

- Overall Dimensions: 56.75" W x 23.75" D x 30" H
- Top Dimensions: 47.25" W x 23.75" D
- Sewing Platform: 23" W x 10.75" D
- Folding Side Shelf: 9.5" W x 23.75" D
- Long Bottom Shelf: 27.5" W
- Lower Right Shelf: 14" W x 19.25" D
- Wire Mesh Drawers: 10.5" W x 15.75" D x 3.5" H
- Cord Management Hole with Cover: 2" W
- Powder Coated Steel Frame for Durability
- Six Floor Levelers for Stability
- Can be used as a Sewing Table, Computer Desk, Multi-Use Craft Table, or Hobby Table
- Weight Limit: Top: 50 lbs. I Sewing Platform, Bottom and Right Shelf: 20 lbs. ea. I Folding Shelf and Drawers: 10 lbs. ea.