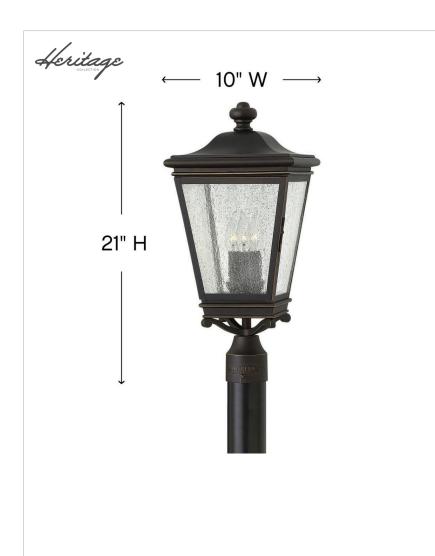

## LARGE POST TOP OR PIER MOUNT LANTERN

Lincoln defines classic design with authentic hinged doors and panels of clear seedy glass adding to the allure of this traditional cast aluminum lantern.

| DETAILS   |                   |
|-----------|-------------------|
| FINISH:   | Oil Rubbed Bronze |
| MATERIAL: | Cast Aluminum     |
| GLASS:    | Clear Seedy       |

| DIMENSIONS |     |
|------------|-----|
| WIDTH:     | 10" |
| HEIGHT:    | 21" |
| WEIGHT:    | 7lb |

| LIGHT SOURCE  |             |
|---------------|-------------|
| LIGHT SOURCE: | Socket      |
| WATTAGE:      | 3-60w Cand. |
| VOLTAGE:      | 120v        |