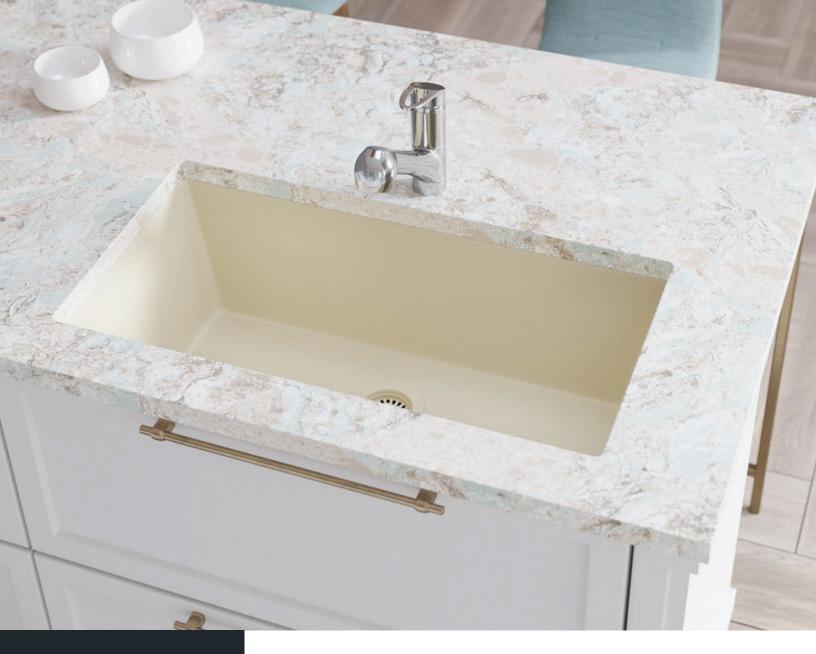

#### R3-1006-ECRU

Single Bowl Sink

Flange UPC: 841412141895

Standard Strainer UPC: 841412130103

### **FEATURES**

- · Undermount Installation
- 36" Minimum Cabinet Size
- 80% Quartz 20% Acrylic
- Heat Resistant up to 550°
- Anti-bacterial Surface
- Stain Resistant

- Scratch Resistant
- Multiple Colors Available
- Cutout Template
- · Installation Hardware Included
- cUPC Certified
- Limited Lifetime Warranty

# **GRANITE QUARTZ**

Our granite quartz sinks are made with 80% Quartz and 20% Acrylic, with a non-porous finish that prevents the growth of bacteria. They are extremely scratch resistant, can withstand temperatures up to 550 Degrees, and are unaffected by household acids and cleaners. They are also completely stain resistant.