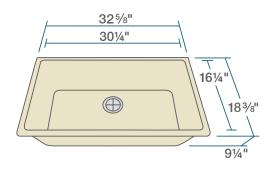

#### R3-1006-ECRU

Single Bowl Sink

Flange UPC: 841412141895

Standard Strainer UPC: 841412130103

### **FEATURES**

- · Undermount Installation
- 36" Minimum Cabinet Size
- 80% Quartz 20% Acrylic
- Heat Resistant up to 550°
- Anti-bacterial Surface
- Stain Resistant

- Scratch Resistant
- Multiple Colors Available
- Cutout Template
- · Installation Hardware Included
- cUPC Certified
- Limited Lifetime Warranty

## **ACCESSORIES**





# **GRANITE QUARTZ**

Our granite quartz sinks are made with 80% Quartz and 20% Acrylic, with a non-porous finish that prevents the growth of bacteria. They are extremely scratch resistant, can withstand temperatures up to 550 Degrees, and are unaffected by household acids and cleaners. They are also completely stain resistant.

## **DIMENSIONS**



www.renesinks.com 872.241.0016 sales@renesinks.com