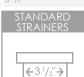

| Overall Dimensions  | 33" x 18" x 9 <sup>1</sup> / <sub>2</sub> "    |
|---------------------|------------------------------------------------|
| Internal Dimensions | 30 <sup>5</sup> /8" x 16" x 9 <sup>1</sup> /2" |
| Left Basin          | 14 <sup>3</sup> /8" x 16" x 9 <sup>1</sup> /2" |
| Right Basin         | 14 <sup>3</sup> /8" x 16" x 9 <sup>1</sup> /2" |
| Drain Openning Size | 3 1/2"                                         |

DRAIN HOLE

This product is covered by a limited lifetime warranty. Consult our websité for complete details.

Canadian designed that meet the highest plumbing standards for North America.

Apply hot water and a few drops of mild dish soap.