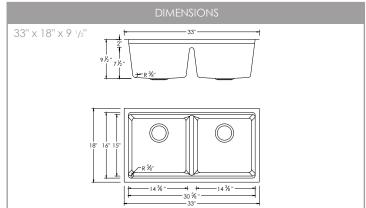

| Overall Dimensions  | 33" x 18" x 9 <sup>1</sup> / <sub>2</sub> "    |
|---------------------|------------------------------------------------|
| Internal Dimensions | 30 <sup>5</sup> /8" x 16" x 9 <sup>1</sup> /2" |
| Left Basin          | 14 <sup>3</sup> /8" x 16" x 9 <sup>1</sup> /2" |
| Right Basin         | 14 <sup>3</sup> /8" x 16" x 9 <sup>1</sup> /2" |
| Drain Openning Size | 3 1/2"                                         |