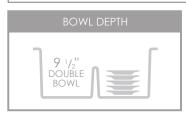

| Overall Dimensions  | 33" x 18" x 9 <sup>1</sup> / <sub>2</sub> "    |
|---------------------|------------------------------------------------|
| Internal Dimensions | 30 <sup>5</sup> /8" x 16" x 9 <sup>1</sup> /2" |
| Left Basin          | 14 <sup>3</sup> /8" x 16" x 9 <sup>1</sup> /2" |
| Right Basin         | 14 <sup>3</sup> /8" x 16" x 9 <sup>1</sup> /2" |
| Drain Openning Size | 3 1/2"                                         |