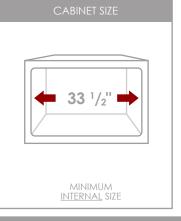

| Overall Dimensions  | 33" x 18" x 9 <sup>1</sup> / <sub>2</sub> "    |
|---------------------|------------------------------------------------|
| Internal Dimensions | 30 <sup>5</sup> /8" x 16" x 9 <sup>1</sup> /2" |
| Left Basin          | 14 <sup>3</sup> /8" x 16" x 9 <sup>1</sup> /2" |
| Right Basin         | 14 <sup>3</sup> /8" x 16" x 9 <sup>1</sup> /2" |
| Drain Openning Size | 3 1/2"                                         |