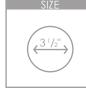

| Overall Dimensions  | 33" x 18" x 9 <sup>1</sup> / <sub>2</sub> "    |
|---------------------|------------------------------------------------|
| Internal Dimensions | 30 <sup>5</sup> /8" x 16" x 9 <sup>1</sup> /2" |
| Left Basin          | 14 <sup>3</sup> /8" x 16" x 9 <sup>1</sup> /2" |
| Right Basin         | 14 <sup>3</sup> /8" x 16" x 9 <sup>1</sup> /2" |
| Drain Openning Size | 3 1/2"                                         |