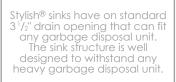

| Overall Dimensions  | 33" x 18" x 9 <sup>1</sup> / <sub>2</sub> "    |
|---------------------|------------------------------------------------|
| Internal Dimensions | 30 <sup>5</sup> /8" x 16" x 9 <sup>1</sup> /2" |
| Left Basin          | 14 <sup>3</sup> /8" x 16" x 9 <sup>1</sup> /2" |
| Right Basin         | 14 <sup>3</sup> /8" x 16" x 9 <sup>1</sup> /2" |
| Drain Openning Size | 3 1/2"                                         |

DRAIN HOLE

This product is covered by a limited lifetime warranty. Consult our websité for complete details.

Canadian designed that meet the highest plumbing standards for North America.

Apply hot water and a few drops of mild dish soap.