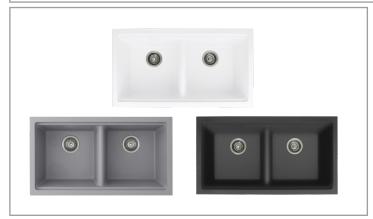

# **BANFF**

COMPOSITE GRANITE DOUBLE BOWL KITCHEN SINK

Made from 80% Quartz and 20% Acrylic Resin, this special hardened composite is highly stain, scratch, heat and dent resistant, and is also extremely easy to clean and maintain.