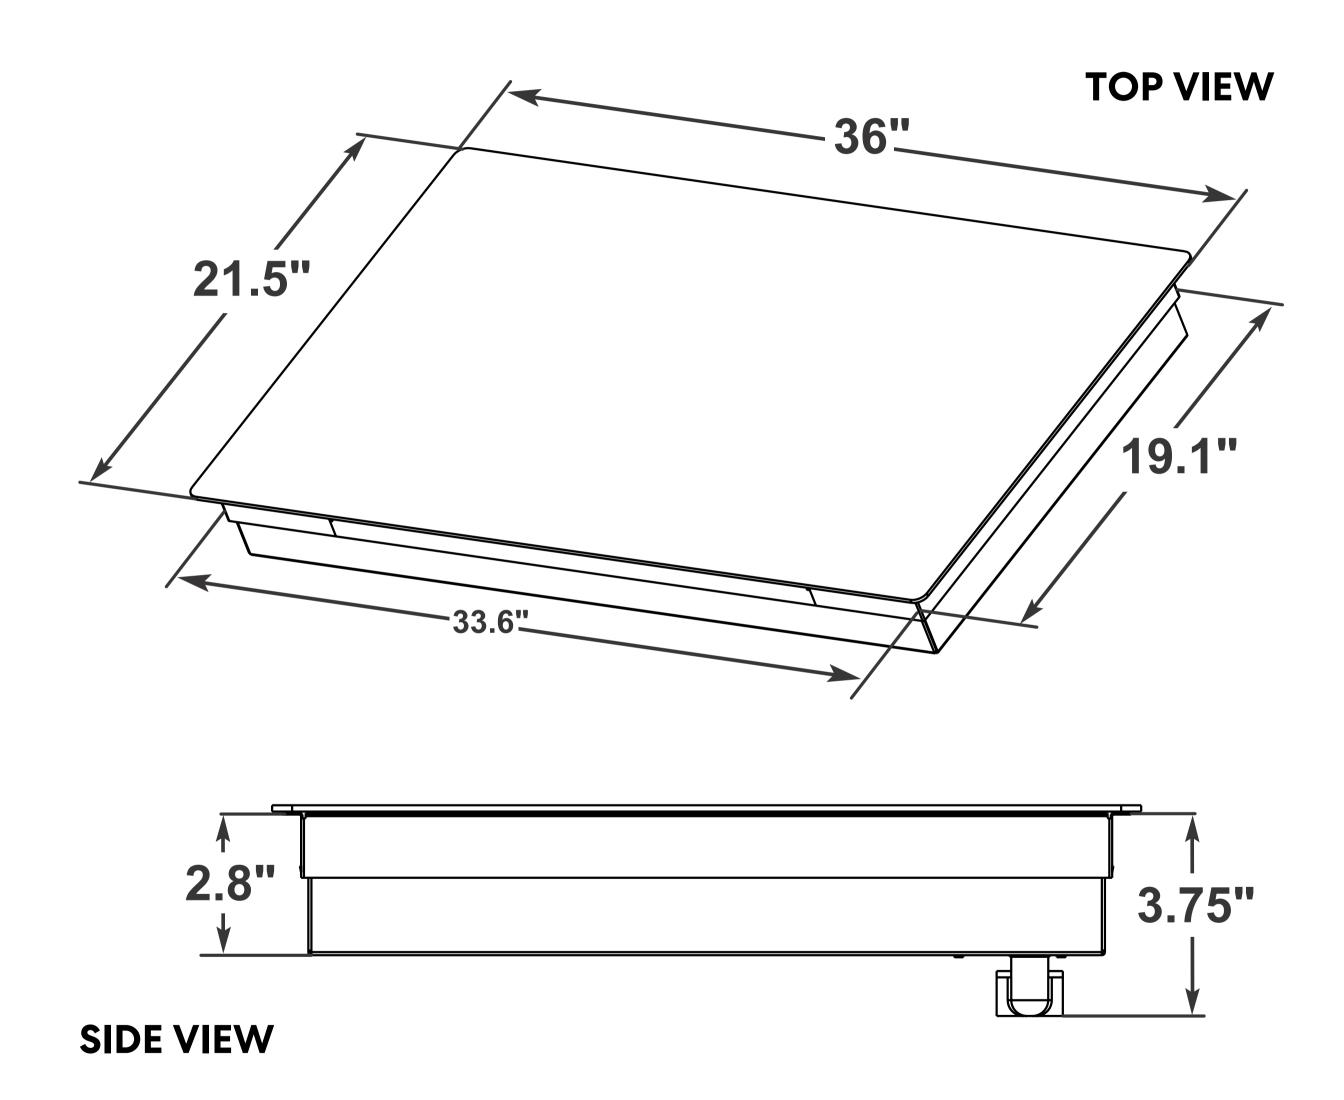

**SEE PAGE 2 FOR DIMENSIONS** 

| Size           | 36 Inches                   |
|----------------|-----------------------------|
| Installation   | Drop-In                     |
| Fuel           | Electric                    |
| Controls       | Knobs                       |
| Material       | SCHOTT CERAN® Ceramic Glass |
| Electrical     | 240V / 60Hz                 |
| Certifications | UL Listed                   |