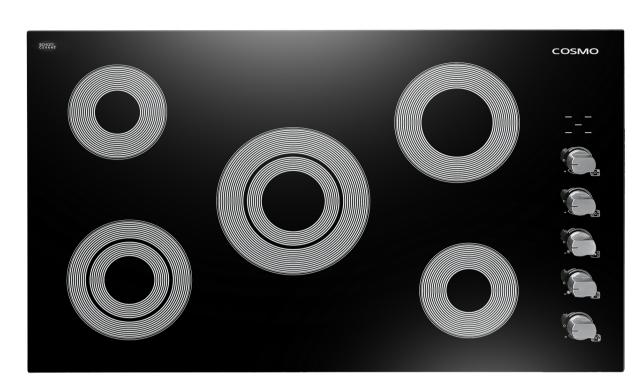

**MODEL# COS-365ECC** 

**x2 DUAL ZONE BURNERS** 

HOT SURFACE INDICATOR LIGHT

**BLACK CERAMIC GLASS SURFACE** 

**KNOB CONTROLS** 

Cosmo's COS-365ECC Electric Cooktop features 5 surface burners that allow you to cook from a high heat to a low simmer for the most delicate sauces, including two flexible dual zone burners to match your cookware size.

| Burners    | <ul><li>Dual Zone Burner (x2)</li><li>Single Burner (x3)</li></ul> |
|------------|--------------------------------------------------------------------|
| Included   | Hardware, Install Kit, Power                                       |
| Components | Cord, User Manual                                                  |