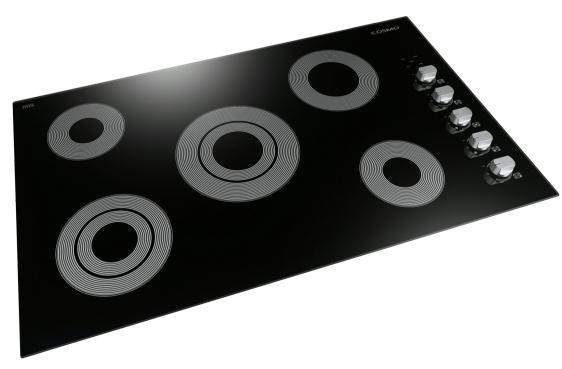

**MODEL# COS-365ECC** 

**x2 DUAL ZONE BURNERS** 

HOT SURFACE INDICATOR LIGHT

**BLACK CERAMIC GLASS SURFACE** 

**KNOB CONTROLS** 

Cosmo's COS-365ECC Electric Cooktop features 5 surface burners that allow you to cook from a high heat to a low simmer for the most delicate sauces, including two flexible dual zone burners to match your cookware size.

| Burners    | <ul><li>Dual Zone Burner (x2)</li><li>Single Burner (x3)</li></ul> |
|------------|--------------------------------------------------------------------|
| Included   | Hardware, Install Kit, Power                                       |
| Components | Cord, User Manual                                                  |