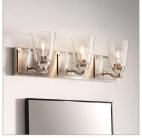

## THREE LIGHT VANITY

Jackson merges traditional details such as clear seedy glass, finished glass collars and distinctive hammered accent plates to create a seamless, polished look that is at home in a rustic lodge or an urban loft

## PRODUCT DETAILS:

- Mounting hardware is hidden on the backplate to ensure a clean silhouette
- Fixture can be mounted either up or down
- Suitable for use in damp locations as defined by NEC and CEC. Meets United States UL Underwriters Laboratories & CSA Canadian Standards Association Product Safety Standards
- Artisanal details, a rich finish and artisanal elements add warm rustic style
- Classic matte brushed nickel finish