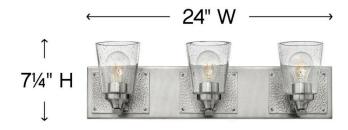

## **JACKSON**

## 51823BN

## THREE LIGHT VANITY

Jackson merges traditional details such as clear seedy glass, finished glass collars and distinctive hammered accent plates to create a seamless, polished look that is at home in a rustic lodge or an urban loft

| DETAILS   |                |
|-----------|----------------|
| FINISH:   | Brushed Nickel |
| MATERIAL: | Steel          |
| GLASS:    | Clear Seedy    |

| DIMENSIONS     |            |
|----------------|------------|
| WIDTH:         | 24"        |
| HEIGHT:        | 7.3"       |
| WEIGHT:        | 5.8lb      |
| BACK PLATE:    | 24"W X 5"H |
| EXTENSION:     | 7"         |
| TOP TO OUTLET: | 5"         |