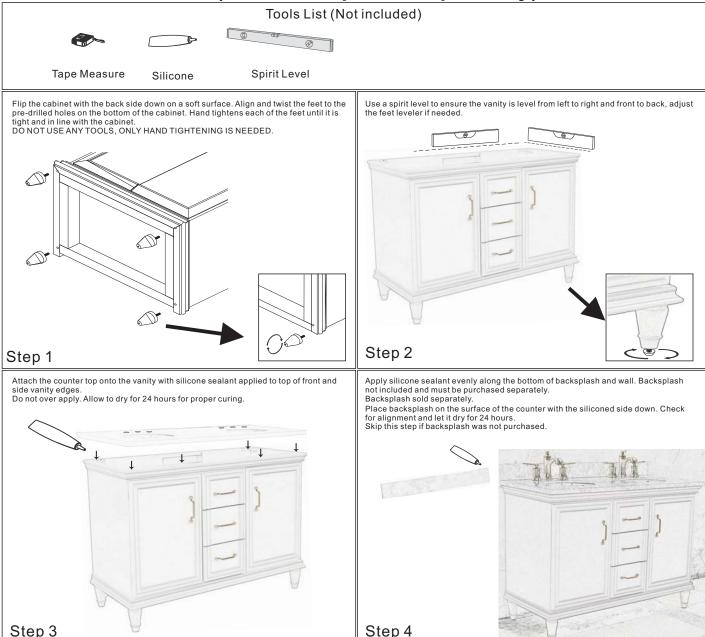

NOTE: SINK STYLE, SHAPE, FAUCET HOLES, CUTOUT ON TOP, VANITY MAY VARY FROM THE PICTURE ABOVE. INSTRUCTIONAL PURPOSE ONLY.