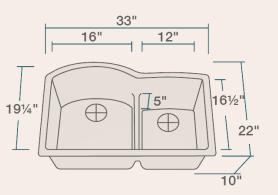

33" x 22" x 10 1/2" Undermount Installation Made with 80% Quartz, 20% Acrylic All-Natural Materials - Eco-Friendly and Recyclable Offset Drain Heat Resistant to 550 Degrees Stain Resistant Scratch Resistant Multiple Colors Available Installation Hardware Included Limited Lifetime Warranty Low-Divide Center