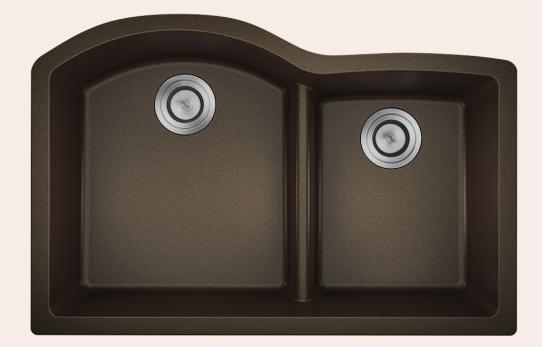

## **811-MOCHA Offset Low-Divide Undermount Sink**

33" x 22" x 10 1/2" Undermount Installation Made with 80% Quartz, 20% Acrylic All-Natural Materials - Eco-Friendly and Recyclable Offset Drain Heat Resistant to 550 Degrees Stain Resistant Scratch Resistant Multiple Colors Available Installation Hardware Included Limited Lifetime Warranty Low-Divide Center