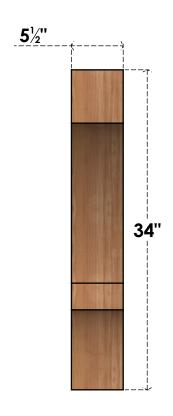

## BRC06X34X34BOA00SWR

5 1/2"W X 34"D X 34"H BALBOA SMOOTH BRACE, WESTERN RED CEDAR

SIDE

## **FRONT**

**EKENA MILLWORK** 2300 WEST MAIN ST. CLARKSVILLE, TX 75426 TOLL FREE: 866-607-0453 WWW.EKENAMILLWORK.COM