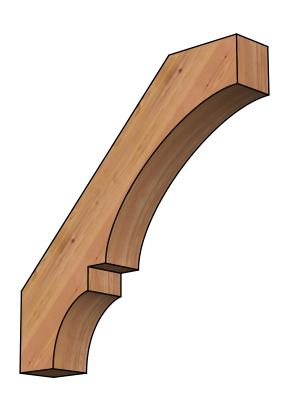

## BRC06X34X34BOA00SWR

5 1/2"W X 34"D X 34"H BALBOA SMOOTH BRACE, WESTERN RED CEDAR

SIDE