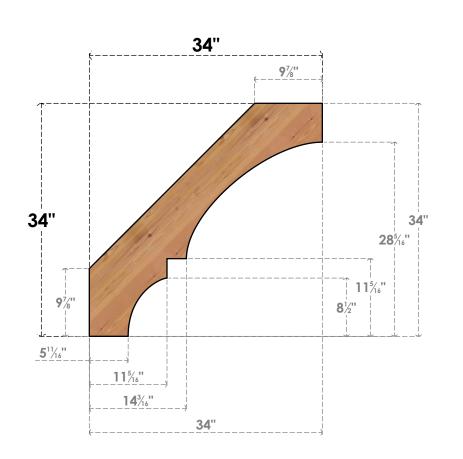

## BRC06X34X34BOA00SWR

5 1/2"W X 34"D X 34"H BALBOA SMOOTH BRACE, WESTERN RED CEDAR

SIDE