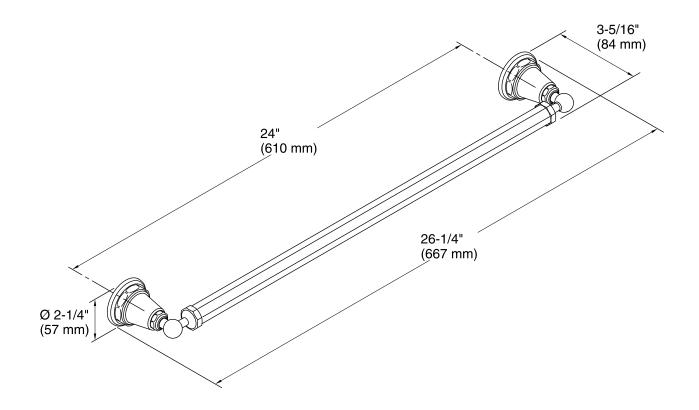

# Features

- Premium metal construction for durability.
- KOHLER finishes resist corrosion and tarnish.
- Coordinates with Pinstripe faucets and accessories.

### Installation

• Tools and installation template included.





Codes/Standards None Applicable

# KOHLER<sup>®</sup> Faucet Lifetime Limited Warranty

See website for detailed warranty information.

# **Available Colors/Finishes**

Color tiles intended for reference only.

| Color | Code | Description              |
|-------|------|--------------------------|
|       | CP   | Polished Chrome          |
|       | SN   | Vibrant® Polished Nickel |
|       | BN   | Vibrant® Brushed Nickel  |
|       | BV   | Vibrant® Brushed Bronze  |







# **Technical Information**

All product dimensions are nominal.

#### Notes

Install this product according to the installation guide.

CAUTION: Risk of personal injury. Do not install this product in any area where it is likely to be used inadvertently as a grab bar or support bar. This product is not designed or intended for use as a grab bar or support bar.