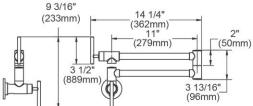

## PRODUCT SPECIFICATIONS

Elkay Avado Wall Mount Single Hole Pot Filler Kitchen Faucet with Lever Handles. Faucet has a flow rate of 4.0 GPM, and is made of Brass material, with a Ceramic Disc valve. Faucet requires 1 faucet

| Mounting Type:          | Wall Mount                                                                     |
|-------------------------|--------------------------------------------------------------------------------|
| Special Features:       | Solid Brass Construction                                                       |
| Finish:                 | Black Stainless (BK), Chrome (CR),<br>Lustrous Steel (LS),<br>Matte Black (MB) |
| Handle Type:            | Lever Handle                                                                   |
| Spout Reach:            | 24"                                                                            |
| Hole Drillings:         | 1                                                                              |
| Material:               | Brass                                                                          |
| Valve Type:             | Ceramic Disc                                                                   |
| Valve Connection:       | 1/2" NPT Female                                                                |
| Flow Rate:              | 4.0 GPM                                                                        |
| Faucet Hole Size (min): | 1-1/2"                                                                         |
| Spout Swing Rotation:   | 360°                                                                           |
| Spout Type:             | Pot Filler                                                                     |