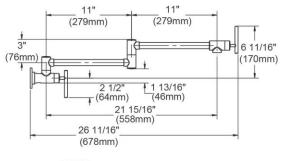

## PRODUCT SPECIFICATIONS

Elkay Avado Wall Mount Single Hole Pot Filler Kitchen Faucet with Lever Handles. Faucet has a flow rate of 4.0 GPM, and is made of Brass material, with a Ceramic Disc valve. Faucet requires 1 faucet

| Mounting Type:          | Wall Mount                                                                     |
|-------------------------|--------------------------------------------------------------------------------|
| Special Features:       | Solid Brass Construction                                                       |
| Finish:                 | Black Stainless (BK), Chrome (CR),<br>Lustrous Steel (LS),<br>Matte Black (MB) |
| Handle Type:            | Lever Handle                                                                   |
| Spout Reach:            | 24"                                                                            |
| Hole Drillings:         | 1                                                                              |
| Material:               | Brass                                                                          |
| Valve Type:             | Ceramic Disc                                                                   |
| Valve Connection:       | 1/2" NPT Female                                                                |
| Flow Rate:              | 4.0 GPM                                                                        |
| Faucet Hole Size (min): | 1-1/2"                                                                         |
| Spout Swing Rotation:   | 360°                                                                           |
| Spout Type:             | Pot Filler                                                                     |