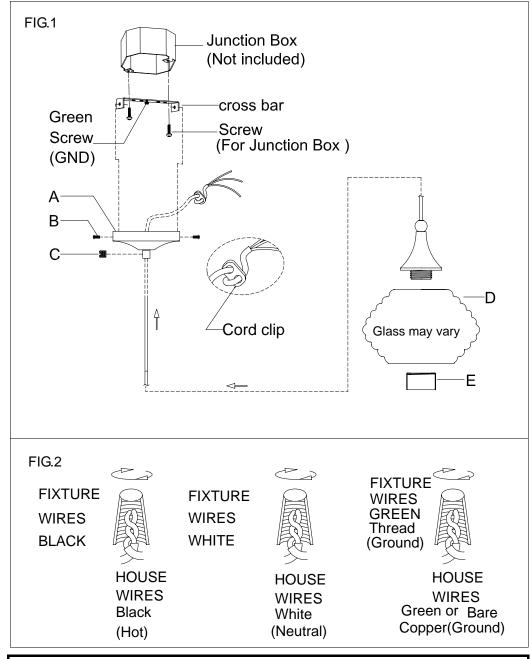

## **ASSEMBLING THE FIXTURE (Fig.1)**

- 1. Shut off the power at the circuit breaker box. Remove old fixture and all hardware from Junction Box.
- 2. Carefully unpack your new fixture and lay out all the parts on a clear area. Be care not to lose any small parts necessary for installation.
- 3. Attach the crossbar to the Junction Box with the two junction box screws as shown. The side of the cross bar marked "GND" must face out. **The junction box is not included.**
- 4. By measuring, determine correct cord length needed for proper hanging height, then lock it securely with small screw(C). **NOTE:** slide cord clip to the proper position, then you may cut extra cord.
- 5. While holding the lamp body towards the ceiling, connect the electrical wires as Shown in Fig.2, making sure that all wire nuts are secured. You may have to wrap the connections with electrical tape. If your outlet has a ground wire (green or bare copper), connect the fixture ground wire to it. Otherwise connect fixture's ground wire directly to the Mounting plate with the green screw provided. After wires are connected, tuck them carefully inside the Junction Box.
- 6. Install canopy (A) onto the junction box, aligning screw hole on crossbar with mounting holes in canopy and lock it securely with the screws (B).
- Raise the glass shade(D) to the lamp holder, lock it securely with the check ring(E). NOTE: THE GLASS SHADE(D) OF THE PRODUCT MAY VARY.
- 8. Install the light bulb(not included) in accordance with the fixture's specifications. NOTE: DO NOT EXCEED THE SPECIFIED WATTAGE!!