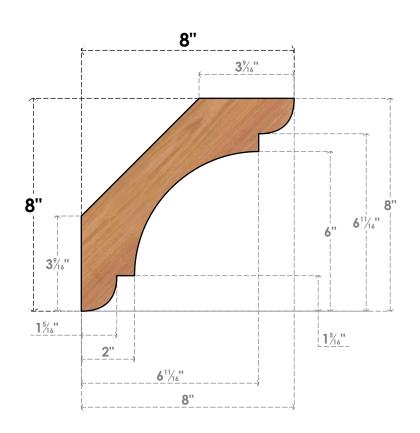

## BRC04X08X08OLY00SWR

3 1/2"W X 8"D X 8"H OLYMPIC SMOOTH BRACE, WESTERN RED CEDAR

## SIDE