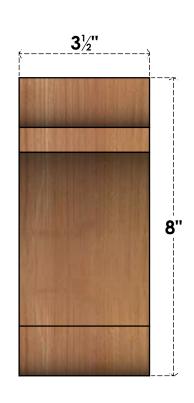

## BRC04X08X08OLY00SWR

3 1/2"W X 8"D X 8"H OLYMPIC SMOOTH BRACE, WESTERN RED CEDAR

## **FRONT**

**EKENA MILLWORK** 2300 WEST MAIN ST. CLARKSVILLE, TX 75426 TOLL FREE: 866-607-0453 WWW.EKENAMILLWORK.COM