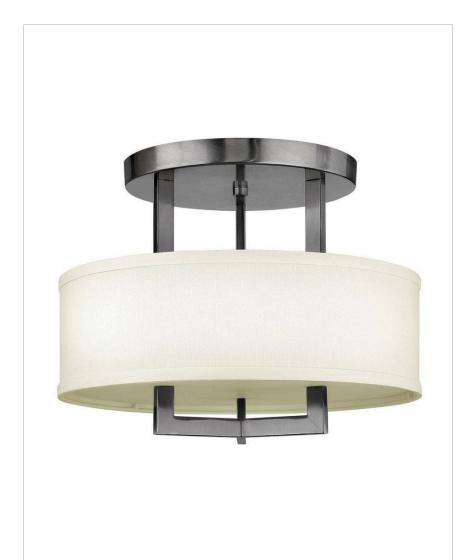

## SMALL SEMI-FLUSH MOUNT

Hampton is a modern transitional design, offering the ultimate in urban sophistication. The minimal, rectangular frame, paired with a decorative acrylic etched bottom lens, is softened by a contemporary offwhite linen drum shade.

| DETAILS   |                          |
|-----------|--------------------------|
| FINISH:   | Antique Nickel           |
| MATERIAL: | Metal                    |
| SHADE:    | Off-White Linen Hardback |

| DIMENSIONS |       |
|------------|-------|
| WIDTH:     | 15"   |
| HEIGHT:    | 11.8" |
| WEIGHT:    | 6lb   |

| LIGHT SOURCE  |            |
|---------------|------------|
| LIGHT SOURCE: | Socket     |
| WATTAGE:      | 3-60w Med. |
| VOLTAGE:      | 120v       |

| MOUNTING |          |
|----------|----------|
| CANOPY:  | 10" Dia. |

| SHIPPING       |      |
|----------------|------|
| CARTON LENGTH: | 17.5 |
| CARTON WIDTH:  | 17.5 |
| CARTON HEIGHT: | 13   |
| CARTON WEIGHT: | 9    |

## PRODUCT DETAILS:

- Suitable for use in dry (indoor) locations as defined by NEC and CEC. Meets United States UL Underwriters Laboratories & CSA Canadian Standards Association Product Safety Standards
- Comes equipped with a diffuser to minimize bulb exposure and soften the intensity of light
- · Merging the best of traditional and modern elements, with a sophisticated and streamlined silhouette perfect for any space
- · Classic matte brushed nickel finish
- · Decorative acrylic etched bottom lens.