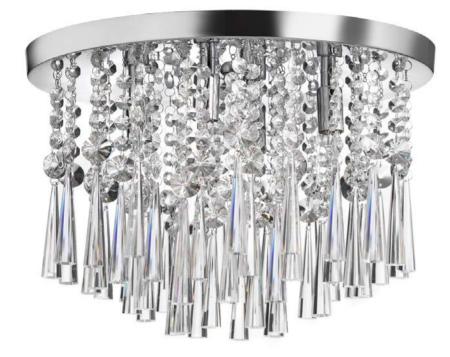

## JOS-14-4-FH-PC - 4LT Crystal Flush Mount Fixture

## 4 Light Crystal Flush Mount Fixture, Polished Chrome

| Height<br>Width/Length<br>Depth<br>Weight                                                               | 11<br>14<br>14<br>10                      | No. of Bulbs<br>LED Compatible<br>Total Wattage                 | 4<br>Yes<br>160W                                               |
|---------------------------------------------------------------------------------------------------------|-------------------------------------------|-----------------------------------------------------------------|----------------------------------------------------------------|
| Body Material<br>Finish/Color<br>Type of Finish                                                         | Metal<br>Polished Chrome<br>Electroplated | Second Material<br>Second Finish/Color                          | Crystal<br>Clear                                               |
| Bulb 1 Amount<br>Bulb 1 Base Type<br>Bulb 1 Max Watt.<br>Bulb 1 Included<br>Bulb 1 Lumens<br>Bulb 1 CRI | 4<br>G9<br>40W<br>No                      | Rated For<br>Voltage<br>Approval<br>Warranty<br>Instal Position | Dry Location<br>120V<br>cUL or equivalent<br>1 Year<br>Ceiling |