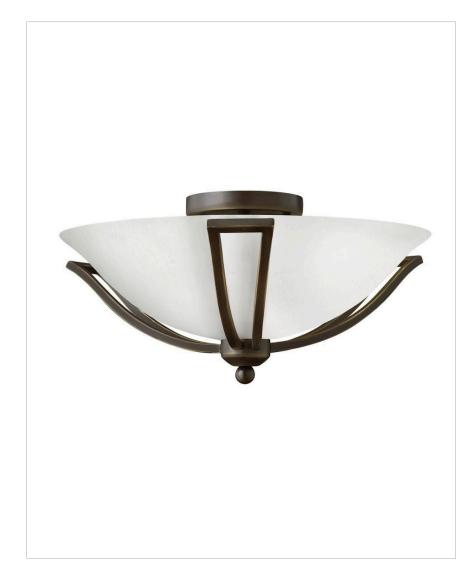

## **BOLLA**

## **46600B-OPAL**

## SMALL FLUSH MOUNT

The graceful lines of Bolla's sweeping double arms create a soft elegance while heavy cast spheres perched at the tips add to its innovative style. The strong proportions of the arms contrast with the subtle bell shaped glass, combining both traditional and modern details.

| DETAILS   |                             |
|-----------|-----------------------------|
| FINISH:   | Olde Bronze with Opal glass |
| MATERIAL: | Metal                       |
| GLASS:    | Etched Opal                 |