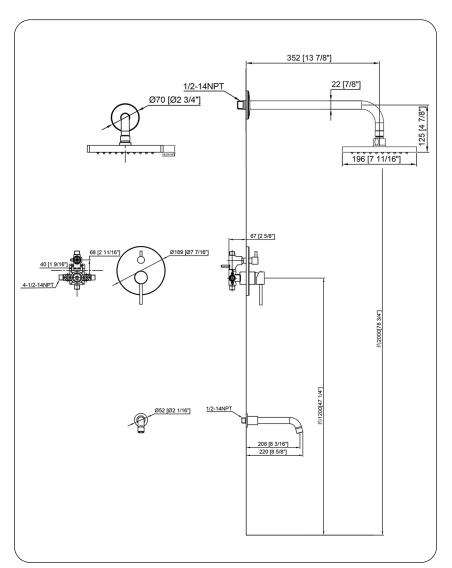

Novatto reserves the right (1) to make changes in specifications and materials, and (2) to change or discontinue models, both without notice or obligation. Dimensions are for reference only, see www.Novatto.com for finish options and product availability.

# NOVATTO

TBS-18015CH-TS RADIANCE Tub and Shower Set -Chrome

Requested By:

Specific Features: \_\_\_\_\_

## STANDARD SPECIFICATIONS:

- 8" round shower head
- High-grade soft rubber nozzles
- Easily wipe away any mineral build-up
- Stainless steel base material
- Chrome finish
- Swivel adapter for perfect tilt/angle
- 2.5 GPM