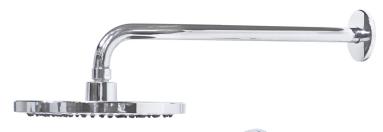

## STANDARD SPECIFICATIONS:

- 8" round shower head
- High-grade soft rubber nozzles
- Easily wipe away any mineral build-up
- Stainless steel base material
- Chrome finish
- Swivel adapter for perfect tilt/angle
- 2.5 GPM