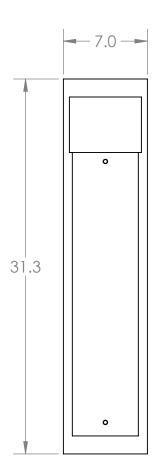

## SPECIFICATION DRAWING

Collection: OUTDOOR

Product #: ODB0030-31

\*\*FOR BEST RESULTS USE A 10°-20° DIRECTIONAL BULB\*\*

Bulbs Not Included Visit <u>hammertonstudio.com</u> for product options and specifications. 9/27/2019 (C)

| Mounting Packet: U                                                                             | Electrical Type: HALOGEN/LED RETRO |
|------------------------------------------------------------------------------------------------|------------------------------------|
| Approximate lbs.: 20                                                                           | Bulb Qty: 1 Bulb Type: MR16        |
| Finish: SEE WEB SITE FOR OPTIONS                                                               | Wattage: 35 Voltage: 120           |
| Top Diffuser: CLOSED METAL                                                                     | Socket Type: GU10                  |
| Bottom Diffuser: OPEN                                                                          | UL Location: WET                   |
| All fixtures created by Hammerton are handcrafted by artisans. Dimensions may vary up to 7/8". |                                    |