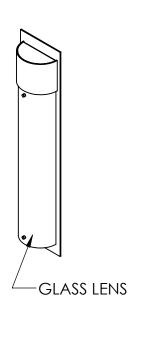

| Mounting Packet: U                                                                             | Electrical Type: HALOGEN/LED RETRO |
|------------------------------------------------------------------------------------------------|------------------------------------|
| Approximate lbs.: 20                                                                           | Bulb Qty: 1 Bulb Type: MR16        |
| Finish: SEE WEB SITE FOR OPTIONS                                                               | Wattage: 35 Voltage: 120           |
| Top Diffuser: CLOSED METAL                                                                     | Socket Type: GU10                  |
| Bottom Diffuser: OPEN                                                                          | UL Location: WET                   |
| All fixtures created by Hammerton are handcrafted by artisans. Dimensions may vary up to 7/8". |                                    |