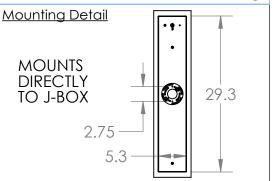

| Mounting Packet: U                                                                             | Electrical Type: HALOGEN/LED RETRO |
|------------------------------------------------------------------------------------------------|------------------------------------|
| Approximate lbs.: 20                                                                           | Bulb Qty: 1 Bulb Type: MR16        |
| Finish: SEE WEB SITE FOR OPTIONS                                                               | Wattage: 35 Voltage: 120           |
| Top Diffuser: CLOSED METAL                                                                     | Socket Type: GU10                  |
| Bottom Diffuser: OPEN                                                                          | UL Location: WET                   |
| All fixtures created by Hammerton are handcrafted by artisans. Dimensions may vary up to 7/8". |                                    |