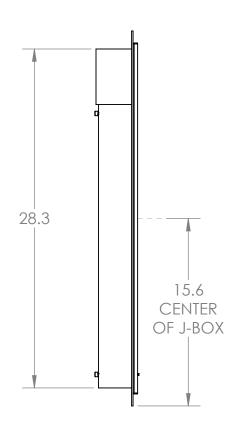

## SPECIFICATION DRAWING

Collection: OUTDOOR

Product #: ODB0030-31

\*\*FOR BEST RESULTS USE A 10°-20° DIRECTIONAL BULB\*\*

Bulbs Not Included Visit <u>hammertonstudio.com</u> for product options and specifications. 9/27/2019 (C)

| Mounting Packet: U                                                                             | Electrical Type: HALOGEN/LED RETRO |
|------------------------------------------------------------------------------------------------|------------------------------------|
| Approximate lbs.: 20                                                                           | Bulb Qty: 1 Bulb Type: MR16        |
| Finish: SEE WEB SITE FOR OPTIONS                                                               | Wattage: 35 Voltage: 120           |
| Top Diffuser: CLOSED METAL                                                                     | Socket Type: GU10                  |
| Bottom Diffuser: OPEN                                                                          | UL Location: WET                   |
| All fixtures created by Hammerton are handcrafted by artisans. Dimensions may vary up to 7/8". |                                    |