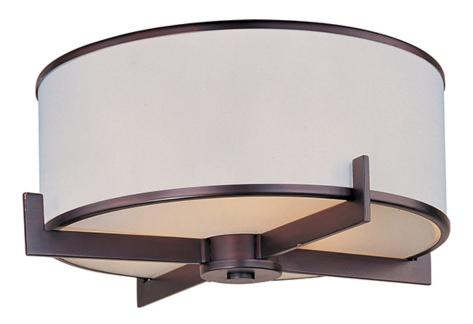

## PRODUCT DESCRIPTION

The Nexus collection is the true standard for contemporary lighting. The flat rectangular tube arm forms to a perfect angle and comes finished in choice of Satin Nickel or Oil Rubbed Bronze. The White fabric drum shade is trimmed with metal rings in matching finish for a clean, tailored look.