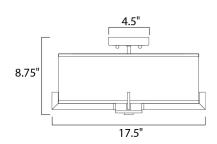

# **MEASUREMENTS**

**DIMENSION** : 17.5" L x 17.5" W x 8.75" H

CANOPY : 5" W x 1" H HANGING WEIGHT : 5.95 lb