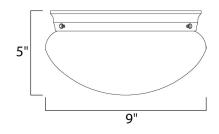

## MEASUREMENTS

DIMENSION : 9" L x 9" W x 5" H HANGING WEIGHT : 2.41 lb

LAMPING INPUT VOLTAGE BULB

BULB INCLUDED DIMMABLE

:120V : 2 x 60W Incandescent E26 Medium , 120W Total : (Not Included) :Yes