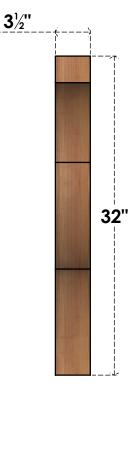

BRC04X32X32FST00SWR

3 1/2"W X 32"D X 32"H FUNSTON SMOOTH BRACE, WESTERN RED CEDAR

SIDE

FRONT

NOTES 1. INSTALLATION TO BE COMPLETED IN ACCORDANCE WITH MANUFACTURER'S SPECIFICATIONS. 2. DRAWING MAY NOT BE TO SCALE