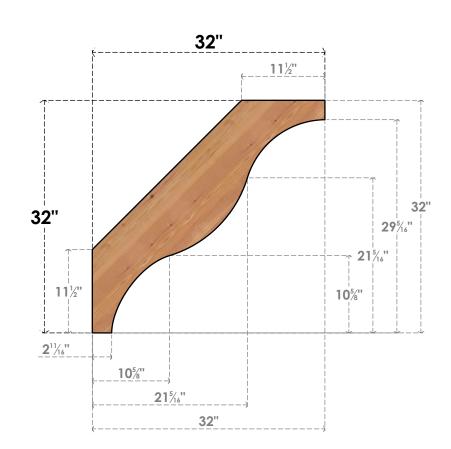

BRC04X32X32FST00SWR

3 1/2"W X 32"D X 32"H FUNSTON SMOOTH BRACE, WESTERN RED CEDAR

SIDE

FRONT

NOTES 1. INSTALLATION TO BE COMPLETED IN ACCORDANCE WITH MANUFACTURER'S SPECIFICATIONS. 2. DRAWING MAY NOT BE TO SCALE