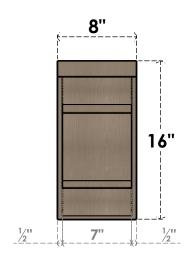

## ITEM NUMBER: CORU08X24X16BRYRCPR

8"W X 24"D X 16"H SERIES 3 CLASSIC BRYANT ROUGH CEDAR TIMBERTHANE FAUX WOOD CORBEL, PRIMED

## FRONT PROFILE