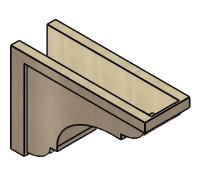

## ITEM NUMBER: CORU08X24X16BRYRCPR

8"W X 24"D X 16"H SERIES 3 CLASSIC BRYANT ROUGH CEDAR TIMBERTHANE FAUX WOOD CORBEL, PRIMED

## **ISOMETRIC**

GENERATED DATE: 01/28/2023

**EKENA MILLWORK** 2300 WEST MAIN ST. CLARKSVILLE, TX 75426 TOLL FREE: 866-607-0453 WWW.EKENAMILLWORK.COM

1. INSTALLATION TO BE COMPLETED IN ACCORDANCE WITH MANUFACTURER'S SPECIFICATIONS.