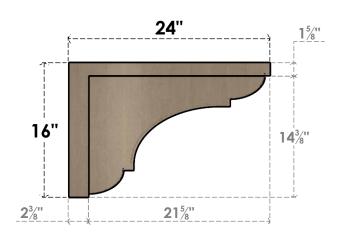

## ITEM NUMBER: CORU08X24X16BRYRCPR

8"W X 24"D X 16"H SERIES 3 CLASSIC BRYANT ROUGH CEDAR TIMBERTHANE FAUX WOOD CORBEL, PRIMED

## SIDE PROFILE