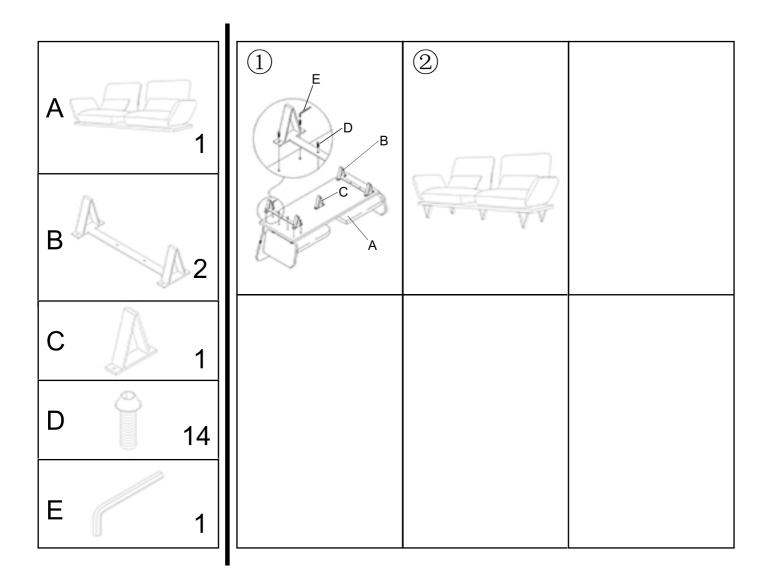

## ASSEMBLY INSTRUCTION FOR ACME FURNITURE

## **MODEL #55065 SOFA**

Thanks you for purchasing this quality product. Be sure to check all packing materials carefully for small parts which may have come loose inside the carton during shipment. Separate, identify and count all parts and metal hardware. Compare with parts list to be sure all parts are present. If any Part(s) are missing or damaged, please contact your local furniture dealer. For efficient and speedy service, please indicate the model number and code letter of part(s) needed.

\*\*\*Do not fully tighten screws until fully assembled\*\*\*