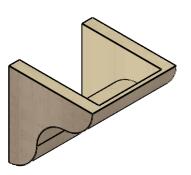

## ITEM NUMBER: CORU08X08X08CARRCPR

8"W X 8"D X 8"H SERIES 1 WIDE CARMEL ROUGH CEDAR TIMBERTHANE FAUX WOOD CORBEL, PRIMED

## **ISOMETRIC**

**EKENA MILLWORK** 2300 WEST MAIN ST. CLARKSVILLE, TX 75426 TOLL FREE: 866-607-0453 WWW.EKENAMILLWORK.COM

GENERATED DATE: 01/27/2023

1. INSTALLATION TO BE COMPLETED IN ACCORDANCE WITH MANUFACTURER'S SPECIFICATIONS.