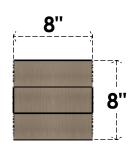

## ITEM NUMBER: CORU08X08X08CARRCPR

8"W X 8"D X 8"H SERIES 1 WIDE CARMEL ROUGH CEDAR TIMBERTHANE FAUX WOOD CORBEL, PRIMED

## **FRONT PROFILE**