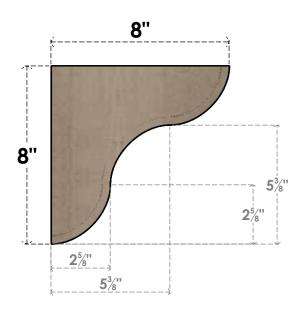

## ITEM NUMBER: CORU08X08X08CARRCPR

8"W X 8"D X 8"H SERIES 1 WIDE CARMEL ROUGH CEDAR TIMBERTHANE FAUX WOOD CORBEL, PRIMED

## SIDE PROFILE