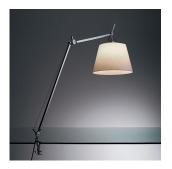

# Tolomeo mega w/14" diffuser table with clamp - Parchment

## Design By Michele De Lucchi Giancarlo Fassina

Collection —

| Specifications    |                               |
|-------------------|-------------------------------|
| Lamp type         | LED-T                         |
| Lamp              | max 150W E26/A19              |
| Lamp Included     | No                            |
| Control type      | DIMMABLE (On Cord) / DIMMABLE |
| Input Voltage     | 120V                          |
| Power consumption | N/A                           |
| Ballast           | N/A                           |
|                   |                               |

#### Colors & Finishes

Parchment (Diffuser)

Aluminum (Body & Clamp)

#### Materials =

- Arm structure in polished aluminum
- Joints, tension control knobs and mountings in polished die-cast aluminum
- Support cable in stainless steel
- Clamp in die-cast aluminum

## Features & Accessories

• Fully adjustable articulated arm structure