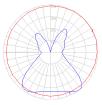

## Light distribution

Diffused

Red = Max Cd. Through Vertical plane

Blue = Max Cd. Through Horizontal plane

Packaging

3 Boxes

1 x 44-9/16" x 13-5/16" x 8-3/8" / 6.61 lbs - 113 cm x 33.5 cm x 21 cm / 3 kg

1 x 16-1/4" x 16-1/4" x 44-1/2" / 1.1 lbs - 41 cm x 41 cm x 34 cm / .5 kg