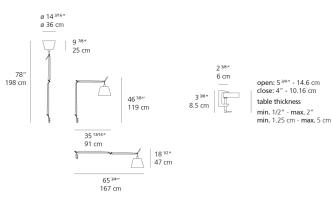

--------|
| Lamp type         | LED-T                         |
| Lamp              | max 150W E26/A19              |
| Lamp Included     | No                            |
| Control type      | DIMMABLE (On Cord) / DIMMABLE |
| Input Voltage     | 120V                          |
| Power consumption | N/A                           |
| Ballast           | N/A                           |
|                   |                               |

#### Colors & Finishes

Parchment (Diffuser)

Aluminum (Body & Clamp)

#### Materials =

- Arm structure in polished aluminum
- Joints, tension control knobs and mountings in polished die-cast aluminum
- Support cable in stainless steel
- Clamp in die-cast aluminum

## Features & Accessories

• Fully adjustable articulated arm structure

## Dimensions =



## Light distribution

Diffused



Red = Max Cd. Through Vertical plane

Blue = Max Cd. Through Horizontal plane

Packaging

3 Boxes

1 x 44-9/16" x 13-5/16" x 8-3/8" / 6.61 lbs - 113 cm x 33.5 cm x 21 cm / 3 kg

1 x 16-1/4" x 16-1/4" x 44-1/2" / 1.1 lbs - 41 cm x 41 cm x 34 cm / .5 kg

1 x 5-3/16" x 4-13/16" x 3-5/8" / .44 lbs - 13 cm x 12 cm x 9 cm / .2 kg

Warranty

3.97 lbs / 1.8 kg

5 year Limited warranty

Luminaire weight