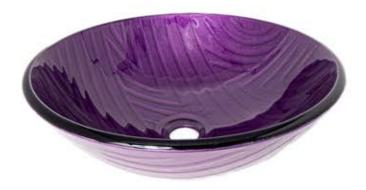

## TIG-8123P VIOLA Glass Vessel Bathroom Sink

Requested By:

Specific Features:

Novatto reserves the right (1) to make changes in specifications and materials, and (2) to change or discontinue models, both without notice or obligation. Dimensions are for reference only, see www.Novatto.com for finish options and product availability.

## STANDARD SPECIFICATIONS:

- Round, hand-painted, purple vessel sink
- Thick, 1/2 inch, high tempered glass
- Stain and scratch resistant inside
- Textured glass w/ painted outside
- · Above counter installation
- Standard U.S. plumbing connection
- 1.75-inch drain opening
- Novatto faucet & drain sold separately