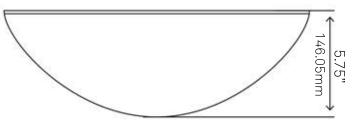

## STANDARD SPECIFICATIONS:

- Round, hand-painted, purple vessel sink
- Thick, 1/2 inch, high tempered glass
- Stain and scratch resistant inside
- Textured glass w/ painted outside
- · Above counter installation
- Standard U.S. plumbing connection
- 1.75-inch drain opening
- Novatto faucet & drain sold separately