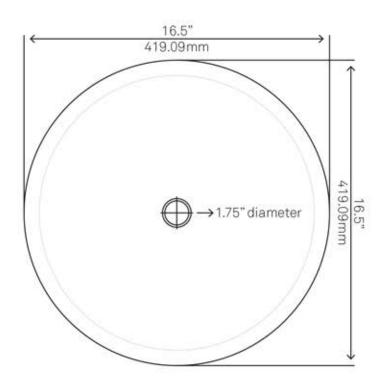

## STANDARD SPECIFICATIONS:

- Round, hand-painted, purple vessel sink
- Thick, 1/2 inch, high tempered glass
- Stain and scratch resistant inside
- Textured glass w/ painted outside
- · Above counter installation
- Standard U.S. plumbing connection
- 1.75-inch drain opening
- Novatto faucet & drain sold separately