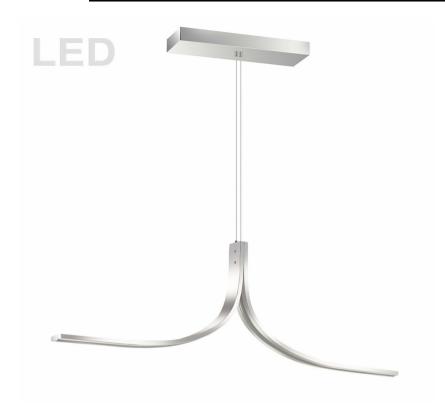

## ALN-402HP-PC - 26W Horizontal Pendant, Polished Chrome

## 26W LED Horizontal Pendant Polished Chrome Finish

| Height                                          | 13                                        | No. of Bulbs    | 2                 |
|-------------------------------------------------|-------------------------------------------|-----------------|-------------------|
| Width/Length                                    | 40                                        | LED Compatible  | Integrated LED    |
| Depth                                           | 2                                         | Total Wattage   | 26                |
| Weight                                          | 3.5                                       |                 |                   |
| Body Material<br>Finish/Color<br>Type of Finish | Metal<br>Polished Chrome<br>Electroplated |                 |                   |
| Bulb 1 Amount                                   | 2                                         | Rated For       | Dry Location      |
| Bulb 1 Base Type                                | LED                                       | Voltage         | 120V              |
| Bulb 1 Max Watt.                                | 13                                        |                 |                   |
| Bulb 1 Included                                 | Yes                                       | Approval        | cUL or equivalent |
| Bulb 1 Lumens                                   | 892                                       | Warranty        | 5 Years           |
| Bulb 1 CRI                                      | 80+                                       | Instal Position | Ceiling           |