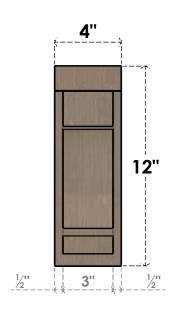

### ITEM NUMBER: CORU04X08X12EMRRCPR

4"W X 8"D X 12"H SERIES 2 CLASSIC EMERSON ROUGH CEDAR TIMBERTHANE FAUX WOOD CORBEL, PRIMED







# **SIDE PROFILE**

# **FRONT PROFILE**

## **ISOMETRIC**

**EKENA MILLWORK** 2300 WEST MAIN ST. CLARKSVILLE, TX 75426 TOLL FREE: 866-607-0453 WWW.EKENAMILLWORK.COM

GENERATED DATE: 01/28/2023

- 1. INSTALLATION TO BE COMPLETED IN ACCORDANCE WITH MANUFACTURER'S SPECIFICATIONS.
  2. DRAWING MAY NOT BE TO SCALE
  3. THIS DRAWING IS INTENDED FOR DESIGN AND PLANNING PURPOSES ONLY.
  4. ALL INFORMATION CONTAINED HEREIN WAS CURRENT AT THE TIME OF DEVELOPMENT BUT MUST BE REVIEWED AND APPROVED BY THE PRODUCT MANUFACTURER TO BE CONSIDERED ACCURATE.
- 5. TIMBERTHANE ARCHITECTURAL PRODUCTS ARE MADE FROM HIGH DENSITY URETHANE AND COME FACTORY PRIMED