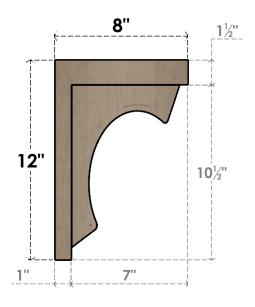

### ITEM NUMBER: CORU04X08X12EMRRCPR

4"W X 8"D X 12"H SERIES 2 CLASSIC EMERSON ROUGH CEDAR TIMBERTHANE FAUX WOOD CORBEL, PRIMED







# **SIDE PROFILE**

# **FRONT PROFILE**

## **ISOMETRIC**

**EKENA MILLWORK** 2300 WEST MAIN ST. CLARKSVILLE, TX 75426 TOLL FREE: 866-607-0453 WWW.EKENAMILLWORK.COM

GENERATED DATE: 01/28/2023

- 1. INSTALLATION TO BE COMPLETED IN ACCORDANCE WITH MANUFACTURER'S SPECIFICATIONS.
  2. DRAWING MAY NOT BE TO SCALE
  3. THIS DRAWING IS INTENDED FOR DESIGN AND PLANNING PURPOSES ONLY.
  4. ALL INFORMATION CONTAINED HEREIN WAS CURRENT AT THE TIME OF DEVELOPMENT BUT MUST BE REVIEWED AND APPROVED BY THE PRODUCT MANUFACTURER TO BE CONSIDERED ACCURATE.
- 5. TIMBERTHANE ARCHITECTURAL PRODUCTS ARE MADE FROM HIGH DENSITY URETHANE AND COME FACTORY PRIMED