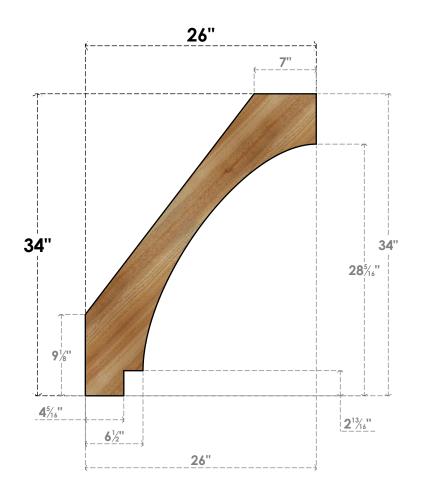

## BRC04X26X34IMP00RWR

4"W X 26"D X 34"H IMPERIAL ROUGH SAWN BRACE, WESTERN RED CEDAR

SIDE

## **NOTES**

- 1. INSTALLATION TO BE COMPLETED IN ACCORDANCE WITH MANUFACTURER'S SPECIFICATIONS.
  2. DRAWING MAY NOT BE TO SCALE
- 3. THIS DRAWING IS INTENDED FOR DESIGN AND PLANNING PURPOSES ONLY.
- 4. ALL INFORMATION CONTAINED HEREIN WAS CURRENT AT THE TIME OF DEVELOPMENT BUT MUST BE REVIEWED AND APPROVED BY THE PRODUCT MANUFACTURER TO BE CONSIDERED ACCURATE.
- 5. PRODUCTS ARE NOT KILN DRIED. THIS ITEM IS UNIQUE AND WILL CONTAIN THE NATURAL VARIATIONS THAT THE WOOD SPECIES OFFERS. THIS MAY RESULT IN VARIATIONS UP TO 1/4"