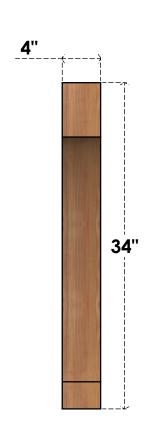

## BRC04X26X34IMP00RWR

4"W X 26"D X 34"H IMPERIAL ROUGH SAWN BRACE, WESTERN RED CEDAR

SIDE

## **FRONT**

**EKENA MILLWORK** 2300 WEST MAIN ST. CLARKSVILLE, TX 75426 TOLL FREE: 866-607-0453 WWW.EKENAMILLWORK.COM