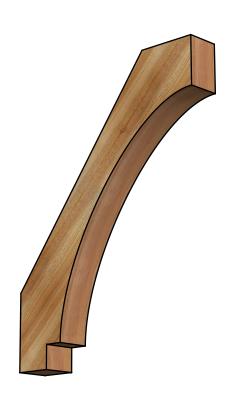

## BRC04X26X34IMP00RWR

4"W X 26"D X 34"H IMPERIAL ROUGH SAWN BRACE, WESTERN RED CEDAR

SIDE