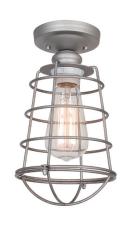

## Ajax I-Light Ceiling Mount Industrial Light Galvanized

GLASS/SHADE COLOR: Galvanized

WARRANTY: 10-Year limited warranty

UL/ETL CERTIFICATION:ETLWET/DRY/DAMP LISTING:DryADA COMPLIANT:NoENERGY STAR CERTIFIED:No

TYPE: JOB:

ORDER CODE:
APPROVALS: