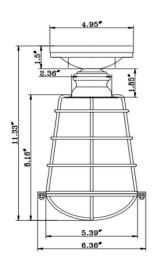

BULB INCLUDED:N/ALED EFFICACY:N/AWATTS PER BULB:60WLED AVERAGE RATED LIFE:N/A

TOTAL WATTAGE: 60W

DIMMABLE:YesENERGY EFFICIENT:NoMATERIAL CONSTRUCTION:SteelLIGHTING AMPS:N/A

ASSEMBLED DIMENSIONS: 11.33" H × 6.16" L × 6.36" D VOLTAGE: 120V

WEIGHT: 1.32 lbs.

BACKPLATE DIMENSIONS: N/A

CANOPY/PLATE DIMENSIONS: 1.5" H × 4.95" D

**GLASS/SHADE DIMENSIONS:** 8.16" H  $\times$  6.36" L  $\times$  5.39" D

GLASS/SHADE MATERIAL: Steel
GLASS/SHADE TYPE: N/A