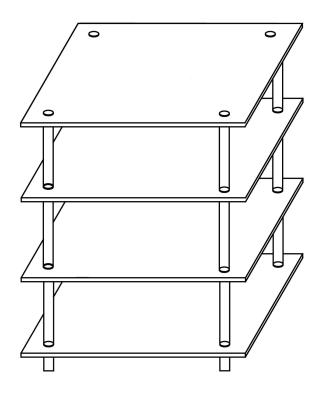

## CONVENIENCE CONCEPTS 4 Tier Tower Bookcase 151053



## **ASSEMBLY INSTRUCTIONS**

We have designed our furniture with you, the customer in mind. Our clear, easy to follow, step by step instructions will guide you through the project from start to finish. Feel confident that this will be a fun and rewarding project. The final product will be a quality piece of furniture that will go together smoothly and give years of enjoyment.



Please do not return to the store Broken or missing parts? Need help with assembly? If you have any questions just call 1-800-468-6447 or email us at parts@convenience-concepts.com







## Step 5

- 1.Drill holes slightly smaller than anchors (G) into drywall and gently tap anchors into holes.
- 2. Screw eyelet screws (F) into anchors and fasten unit to wall using cable ties (E).