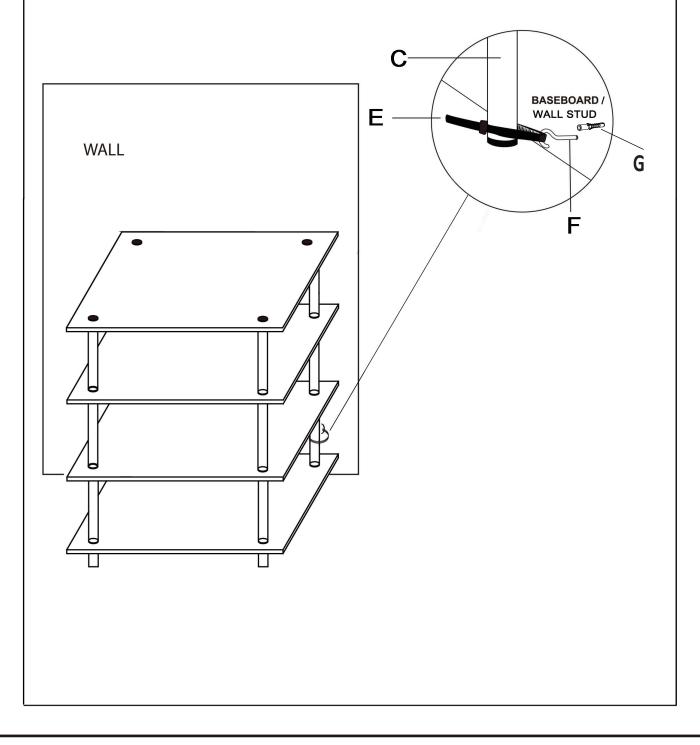

## Step 5

- 1.Drill holes slightly smaller than anchors (G) into drywall and gently tap anchors into holes.
- 2. Screw eyelet screws (F) into anchors and fasten unit to wall using cable ties (E).