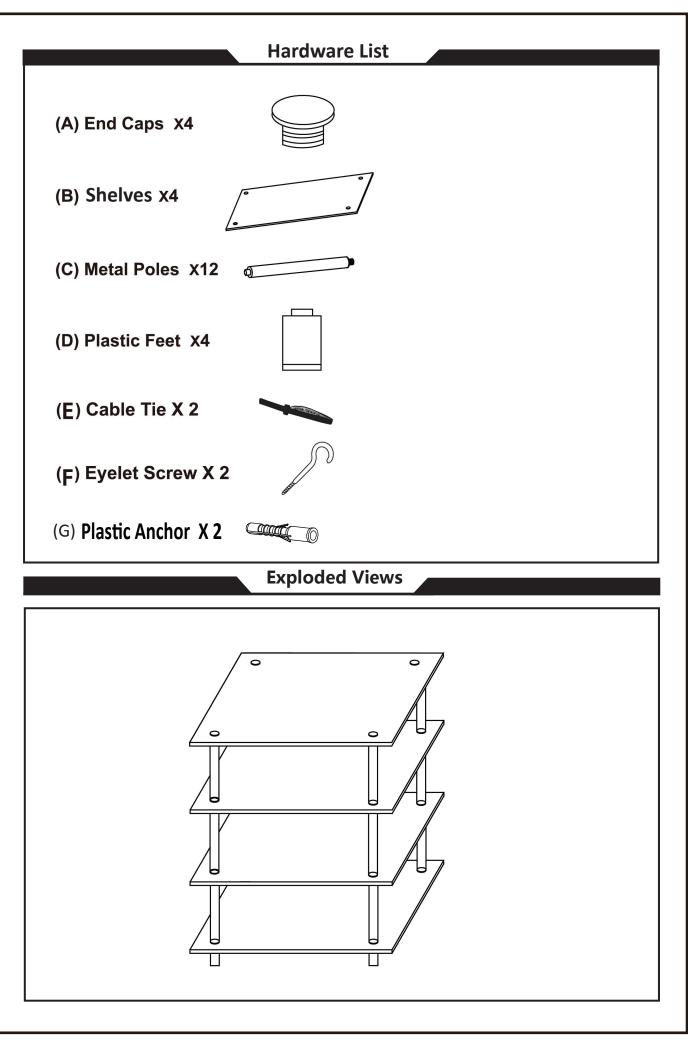

## CONVENIENCE CONCEPTS 4 Tier Tower Bookcase 151053



## **ASSEMBLY INSTRUCTIONS**

We have designed our furniture with you, the customer in mind. Our clear, easy to follow, step by step instructions will guide you through the project from start to finish. Feel confident that this will be a fun and rewarding project. The final product will be a quality piece of furniture that will go together smoothly and give years of enjoyment.



Please do not return to the store Broken or missing parts? Need help with assembly? If you have any questions just call 1-800-468-6447 or email us at parts@convenience-concepts.com







## Step 5

- 1.Drill holes slightly smaller than anchors (G) into drywall and gently tap anchors into holes.
- 2. Screw eyelet screws (F) into anchors and fasten unit to wall using cable ties (E).