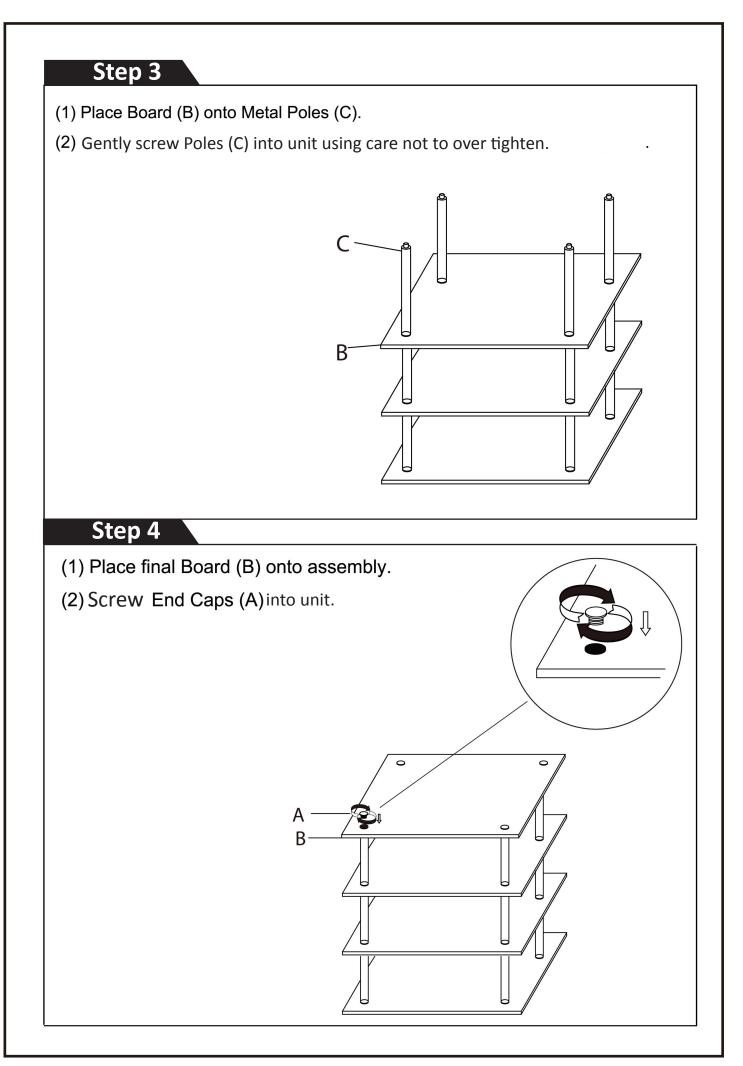

## Step 5

- 1.Drill holes slightly smaller than anchors (G) into drywall and gently tap anchors into holes.
- 2. Screw eyelet screws (F) into anchors and fasten unit to wall using cable ties (E).