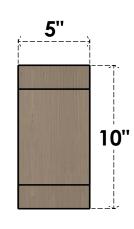

## **FRONT PROFILE**

#### ITEM NUMBER: CORU05X30X10BURRCPR

5"W X 30"D X 10"H SERIES 3 THIN BURLINGTON ROUGH CEDAR TIMBERTHANE FAUX WOOD CORBEL, PRIMED