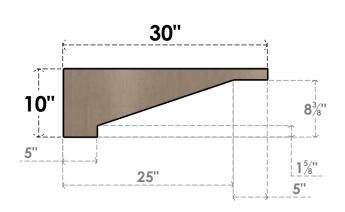

### **SIDE PROFILE**

#### ITEM NUMBER: CORU05X30X10BURRCPR

5"W X 30"D X 10"H SERIES 3 THIN BURLINGTON ROUGH CEDAR TIMBERTHANE FAUX WOOD CORBEL, PRIMED