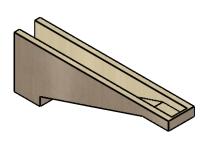

# **ISOMETRIC**

**EKENA MILLWORK** 2300 WEST MAIN ST. CLARKSVILLE, TX 75426 TOLL FREE: 866-607-0453 WWW.EKENAMILLWORK.COM

GENERATED DATE: 01/27/2023

- 1. INSTALLATION TO BE COMPLETED IN ACCORDANCE WITH MANUFACTURER'S SPECIFICATIONS.

#### ITEM NUMBER: CORU05X30X10BURRCPR

5"W X 30"D X 10"H SERIES 3 THIN BURLINGTON ROUGH CEDAR TIMBERTHANE FAUX WOOD CORBEL, PRIMED