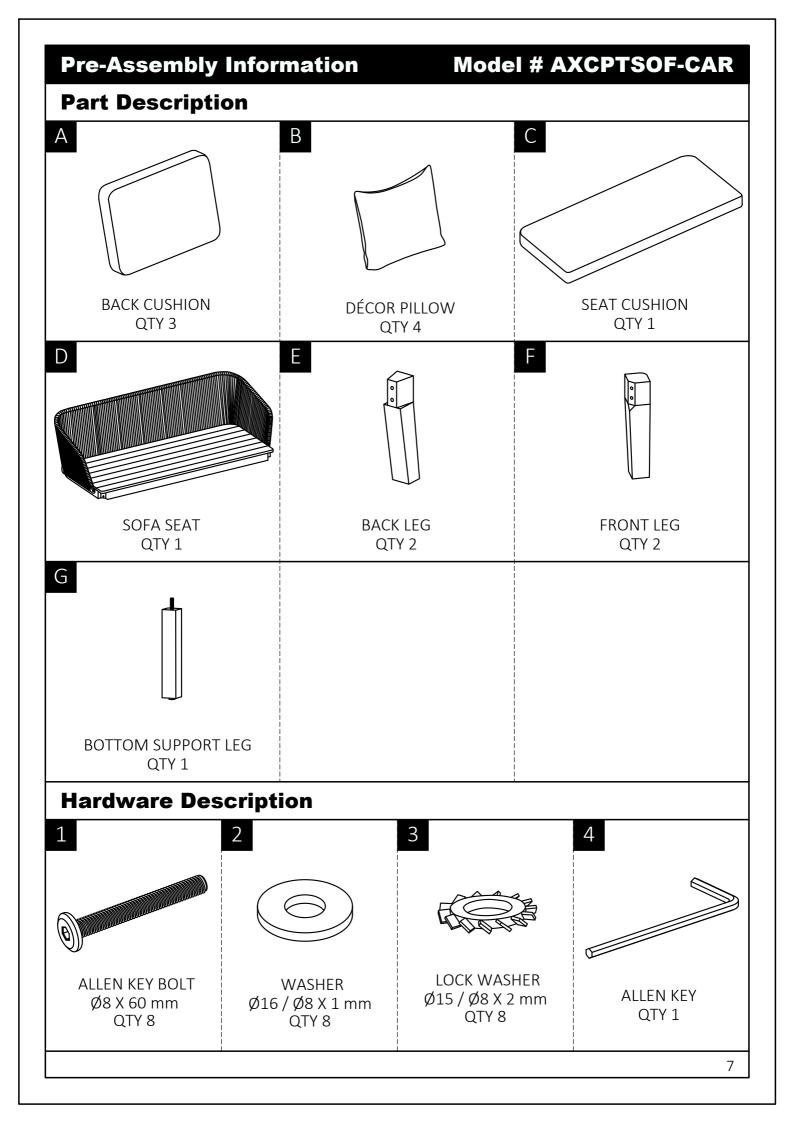

# Safety Information

Identify all the parts and hardware. Do not discard of the packaging until you have checked that you have all of the parts and hardware required.

Hardware package may have spare parts.

### **Model # AXCPTSOF-CAR**

- 1. Attach Legs (E) and (F) to Sofa Seat (D) using Bolts (1), Washers (2) and Lock Washers (3) through guide holes.
- 2. Use Allen Key 4 to tighten Bolts. Do not over-tighten.
- 3. Attach Bottom Support Leg (G) to Sofa Seat (D).