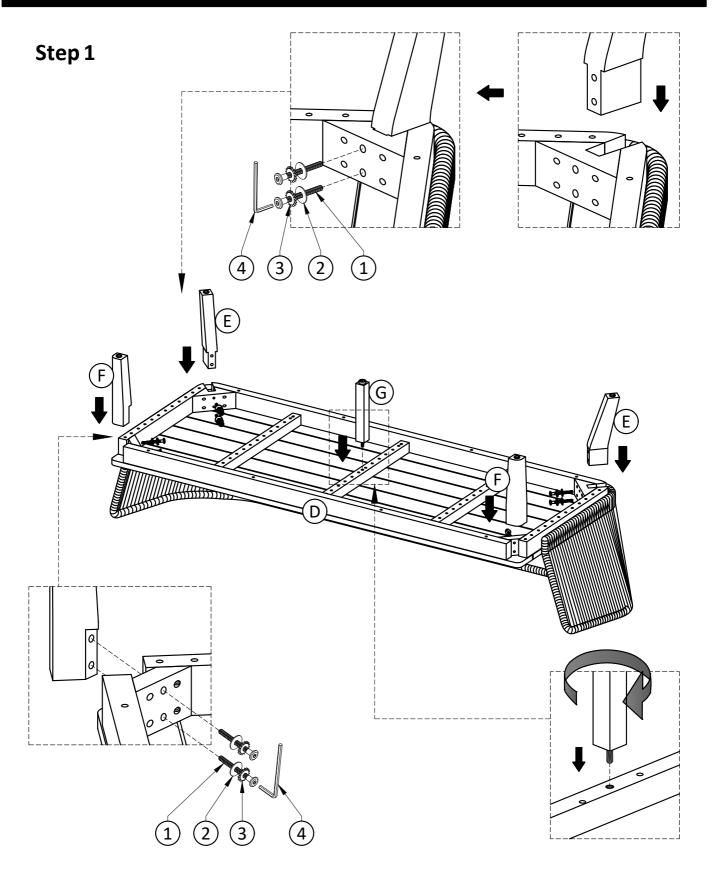

### **Model # AXCPTSOF-CAR**

- 1. Attach Legs (E) and (F) to Sofa Seat (D) using Bolts (1), Washers (2) and Lock Washers (3) through guide holes.
- 2. Use Allen Key 4 to tighten Bolts. Do not over-tighten.
- 3. Attach Bottom Support Leg (G) to Sofa Seat (D).

Step 2

**Note:** Leveler on bottom of support leg can be adjusted if floor is uneven.