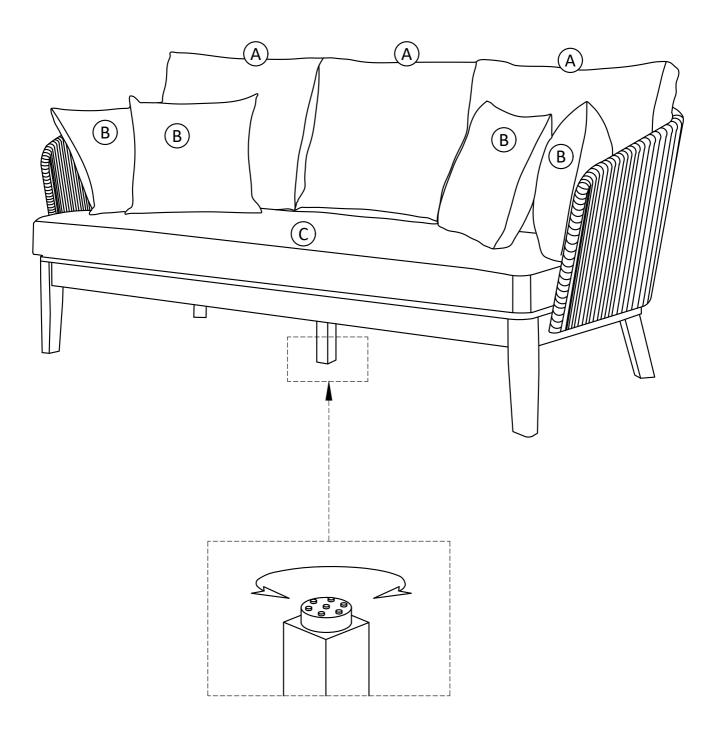

### **Model # AXCPTSOF-CAR**

- 1. Attach Legs (E) and (F) to Sofa Seat (D) using Bolts (1), Washers (2) and Lock Washers (3) through guide holes.
- 2. Use Allen Key 4 to tighten Bolts. Do not over-tighten.
- 3. Attach Bottom Support Leg (G) to Sofa Seat (D).

Step 2

**Note:** Leveler on bottom of support leg can be adjusted if floor is uneven.