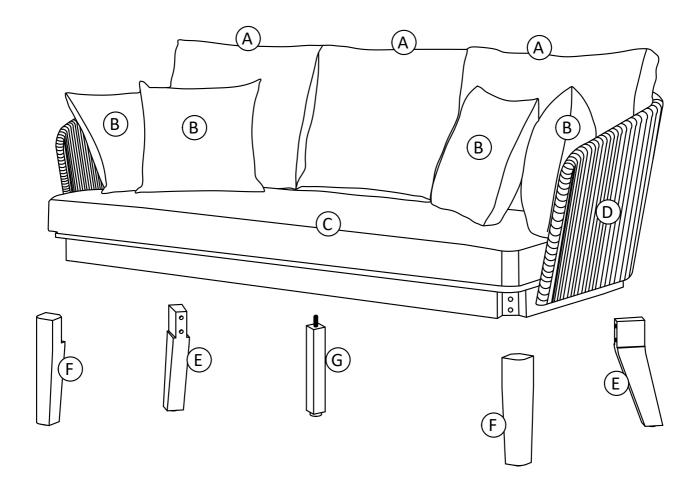

### **Assembly**

### **Model # AXCPTSOF-CAR**

- 1. Attach Legs (E) and (F) to Sofa Seat (D) using Bolts (1), Washers (2) and Lock Washers (3) through guide holes.
- 2. Use Allen Key 4 to tighten Bolts. Do not over-tighten.
- 3. Attach Bottom Support Leg (G) to Sofa Seat (D).