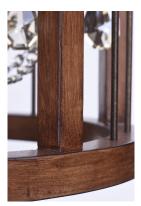

# PRODUCT DESCRIPTION

Cages constructed of wood, finished in Antique Pecan, blend beautifully with the metal bars painted in our rich Bay finish. Elegant chandeliers, draped in crystal, grace the interior of the cage to create a unique transitional style to fit a wide variety of interiors.

## MATERIAL

Wood, Steel, Crystal