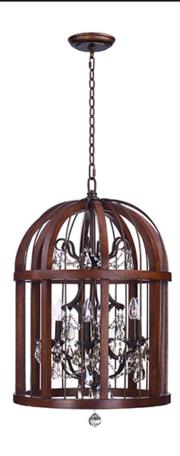

# PRODUCT DESCRIPTION

Cages constructed of wood, finished in Antique Pecan, blend beautifully with the metal bars painted in our rich Bay finish. Elegant chandeliers, draped in crystal, grace the interior of the cage to create a unique transitional style to fit a wide variety of interiors.

#### **MEASUREMENTS**

DIMENSION : 20" L x 20" W x 32" H

HANGING WEIGHT : 25.48 lb

## **LAMPING**

INPUT VOLTAGE : 120V

BULB : 6 x 60W Incandescent E12 Candelabra, 360W Total

**BULB INCLUDED** : (Not Included)

DIMMABLE : Yes

## MATERIAL

Wood, Steel, Crystal