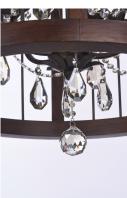

# PRODUCT DESCRIPTION

Cages constructed of wood, finished in Antique Pecan, blend beautifully with the metal bars painted in our rich Bay finish. Elegant chandeliers, draped in crystal, grace the interior of the cage to create a unique transitional style to fit a wide variety of interiors.

## **LAMPING**

INPUT VOLTAGE : 120V

BULB : 6 x 60W Incandescent E12 Candelabra, 360W Total

**BULB INCLUDED** : (Not Included)

DIMMABLE : Yes

## MATERIAL

Wood, Steel, Crystal