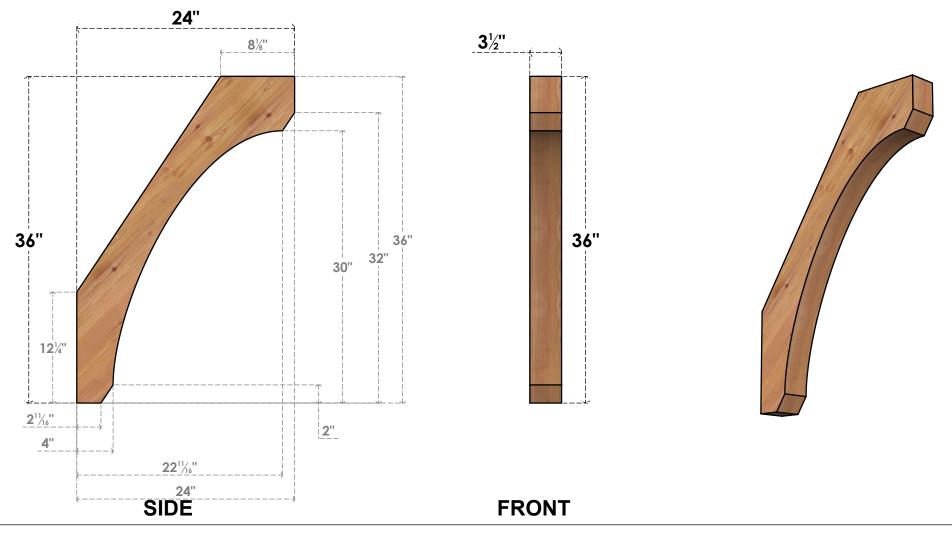

## BRC04X24X36LEC00SWR

3 1/2"W X 24"D X 36"H LEGACY SMOOTH BRACE, WESTERN RED CEDAR

EKENA MILLWORK 2300 WEST MAIN ST. CLARKSVILLE, TX 75426 TOLL FREE: 866-607-0453 WWW.EKENAMILLWORK.COM