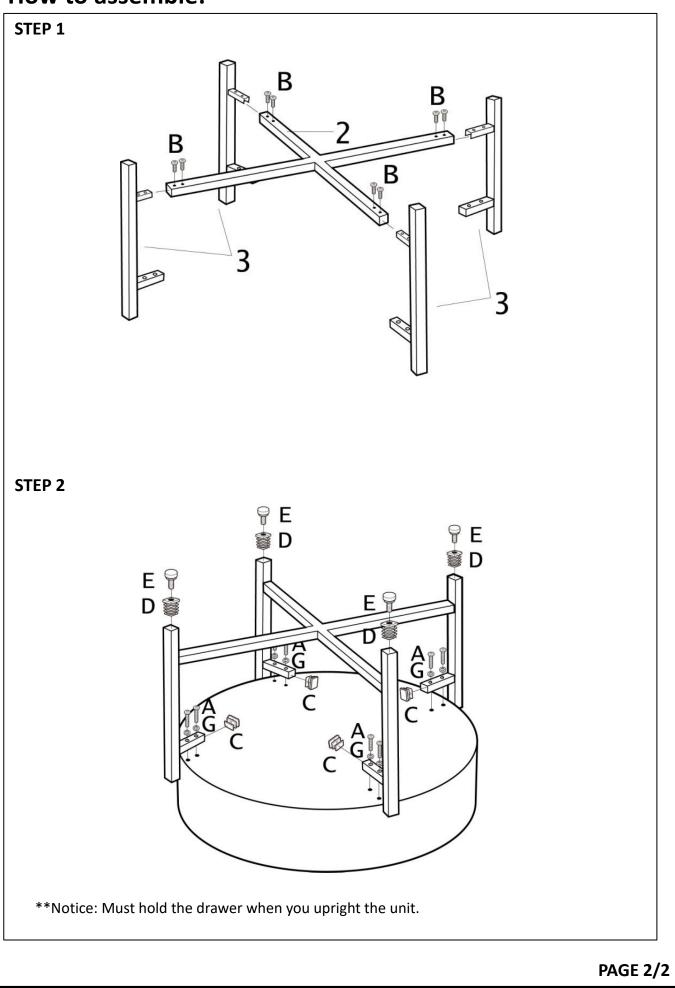

|            |                 | END CAP     | 16 x 16mm    | 8 PCS      |
| D                 |            |                 | END CAP     | 20 x 20mm    | 4 PCS      |
| E                 |            | ۵               | LEVELER     | Ø13mm        | 4 PCS      |
| F                 |            |                 | ALLEN KEY   | 1/4"         | 1 PCS      |
| G                 | $\bigcirc$ |                 | FLAT WASHER | Ø1/4" x 1/2" | 8 PCS      |
|                   |            |                 |             |              |            |



#### **Attention**

\*\*\*Some number parts listed on the instruction sheet may not be in parts bag as they may be assembled. Carefully check parts and packing materials prior to ordering replacements.

**PAGE 1/2** 

# How to assemble: