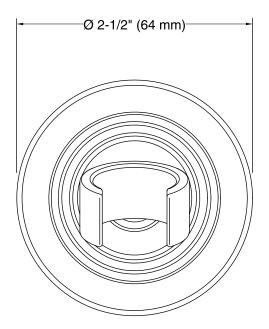

rass construction.
- KOHLER finishes resist corrosion and tarnishing.

### Installation

Wall-mount



### Codes/Standards

None Applicable

## KOHLER® Faucet Lifetime Limited Warranty

See website for detailed warranty information.

### **Available Colors/Finishes**

Color tiles intended for reference only.

| Color | Code | Description              |
|-------|------|--------------------------|
|       | CP   | Polished Chrome          |
|       | SN   | Vibrant® Polished Nickel |
|       | AF   | Vibrant® French Gold     |
|       | BN   | Vibrant® Brushed Nickel  |
|       | BV   | Vibrant® Brushed Bronze  |
|       | 2BZ  | Oil-Rubbed Bronze        |
|       | BKB  | Brushed Black            |
|       |      |                          |





# **Bancroft®**

Handshower Holder K-10599





### **Technical Information**

All product dimensions are nominal.

### **Notes**

Install this product according to the installation