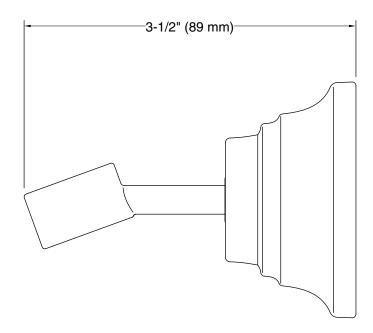

ss construction.
- KOHLER finishes resist corrosion and tarnishing.

### Installation

Wall-mount



### Codes/Standards

None Applicable

## KOHLER® Faucet Lifetime Limited Warranty

See website for detailed warranty information.

### **Available Colors/Finishes**

Color tiles intended for reference only.

| Color | Code | Description              |
|-------|------|--------------------------|
|       | CP   | Polished Chrome          |
|       | SN   | Vibrant® Polished Nickel |
|       | AF   | Vibrant® French Gold     |
|       | BN   | Vibrant® Brushed Nickel  |
|       | BV   | Vibrant® Brushed Bronze  |
|       | 2BZ  | Oil-Rubbed Bronze        |
|       | BKB  | Brushed Black            |
|       |      |                          |





# **Bancroft®**

Handshower Holder K-10599





### **Technical Information**

All product dimensions are nominal.

### **Notes**

Install this product according to the installation