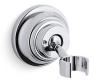

### Bancroft® Handshower Holder K-10599

# **Bancroft®**

Handshower Holder K-10599

### **Features**

- Bracket pivots and rotates to position handshower at desired angle.
- Coordinates with Bancroft faucets and accessories.