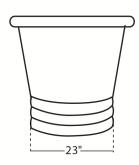

# 26.25" 18.75" 14.5" to bottom of tub floor at drain 49.25"

Novatto reserves the right (1) to make changes in specifications and materials, and (2) to change or discontinue models, both without notice or obligation. Dimensions are for reference only, see www.Novatto.com for finish options and product availability.

# STANDARD SPECIFICATIONS:

- 16 Gauge Copper
- Outside Dimensions: 72" x 32" x 32"
- Hand-hammered Antique Finish
- Artisan hand crafted
- 16-gauge recycled copper construction
- Standard U.S. Plumbing Connection
- 2 " Drain
- Tolerance = +/- 1/2"
- Made in Mexico