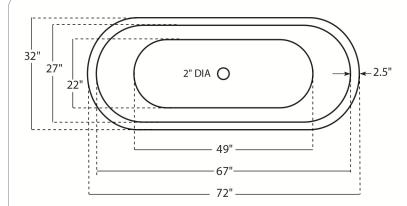

# 26.25" 18.75" 14.5" to bottom of tub floor at drain 49.25"

Novatto reserves the right (1) to make changes in specifications and materials, and (2) to change or discontinue models, both without notice or obligation. Dimensions are for reference only, see www.Novatto.com for finish options and product availability.

# STANDARD SPECIFICATIONS:

- 16 Gauge Copper
- Outside Dimensions: 72" x 32" x 32"
- Hand-hammered Antique Finish
- Artisan hand crafted
- 16-gauge recycled copper construction
- Standard U.S. Plumbing Connection
- 2 " Drain
- Tolerance = +/- 1/2"
- Made in Mexico