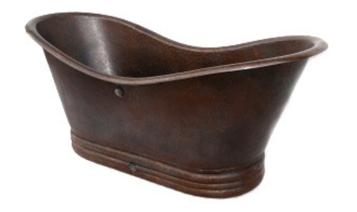

# NBT-ADA-72-ADAMO Freestanding Copper Bath Tub

Requested By:

Specific Features:

# STANDARD SPECIFICATIONS:

- 16 Gauge Copper
- Outside Dimensions: 72" x 32" x 32"
- Hand-hammered Antique Finish
- Artisan hand crafted
- 16-gauge recycled copper construction
- Standard U.S. Plumbing Connection
- 2 " Drain
- Tolerance = +/- 1/2"
- Made in Mexico