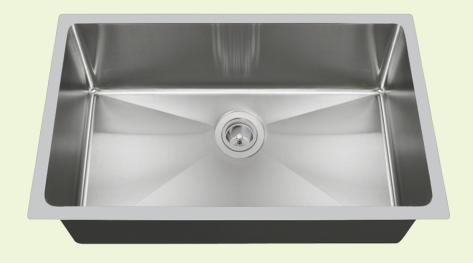

## **Stainless Steel**

Stainless Steel is the most popular choice for today's kitchens due to its clean look and durability. The beautiful brushed satin finish helps to hide small scratches that may occur over the lifetime of the sink. Our Stainless Steel sinks are made from high quality 14, 16, 18 or 20 gauge steel. Most models are made of one piece construction that ensures the sturdiest kitchen sink you will find. Our sinks are made from 300-series stainless steel and are guaranteed not to rust or stain. Each sink is fully insulated and has a sound dampening pad. Our stainless steel sinks are backed by a limited lifetime warranty. This sink can be mounted under a laminate countertop with the included SinkLink installation piece, creating a sleek look. Offered in white, black or gray, the SinkLink is constructed from thick durable plastic and acts as a secure barrier that keeps the foundation of the laminate countertop dry.

31 1/4" x 18" x 9"
33" Minimum Cabinet Size
14-, 16- or 18-Gauge Steel Available
Certified High-Quality 304 Stainless Steel
Brushed Satin Finish
Offset Drain
Thick Sound Dampener Rubber Pad
Fully Insulated
Cardboard Cutout Template Included
Installation Hardware Included
Limited Lifetime Warranty
SinkLink installation piece included

## **Features**

Undermount Installation

33" Minimum Cabinet 14, 16, or 18 Gauge Available

Cold-Rolled Stainless Brushed-Satin Finish Steel

Steel

Sound Dampening

Fully Insulated

Cutout Template