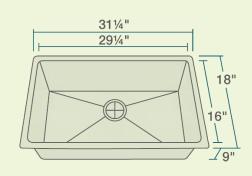

31 1/4" x 18" x 9"
33" Minimum Cabinet Size
14-, 16- or 18-Gauge Steel Available
Certified High-Quality 304 Stainless Steel
Brushed Satin Finish
Offset Drain
Thick Sound Dampener Rubber Pad
Fully Insulated
Cardboard Cutout Template Included
Installation Hardware Included
Limited Lifetime Warranty
SinkLink installation piece included

## **Features**

Undermount Installation

33" Minimum Cabinet 14, 16, or 18 Gauge Available

Cold-Rolled Stainless Brushed-Satin Finish Steel

Steel

Sound Dampening

Fully Insulated

Cutout Template