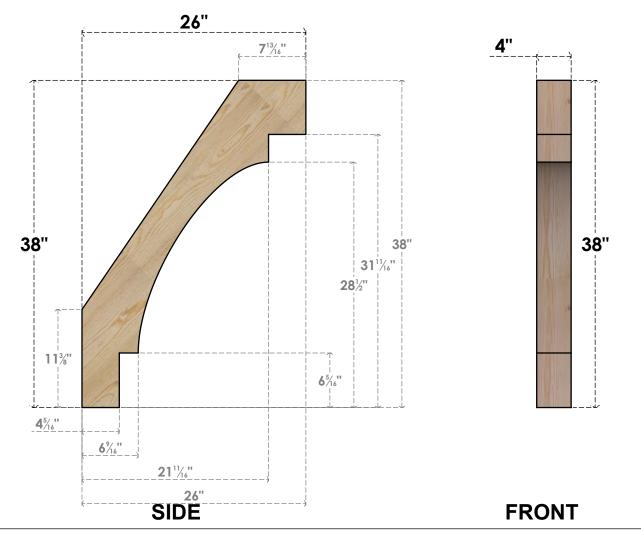

## BRC04X26X38MRC00RDF

4"W X 26"D X 38"H MERCED ROUGH SAWN BRACE, DOUGLAS FIR

**EKENA MILLWORK** 2300 WEST MAIN ST. CLARKSVILLE, TX 75426 TOLL FREE: 866-607-0453 WWW.EKENAMILLWORK.COM